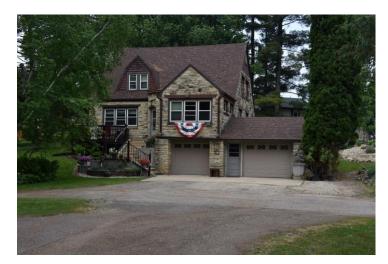

Your Home is Your Castle

European styled stone home in a park-like setting on the North edge of Richland Center. Lots of character and features in this 3-4 bedroom, 2 bath home with a full basement and lots of garage space. Oversized lot to enjoy the outdoors plus front and rear decks/patio.