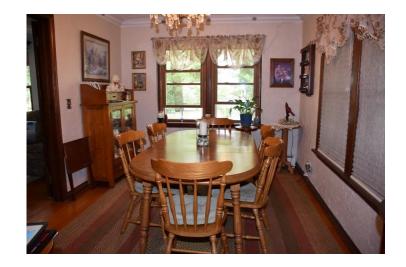

This property offers a unique foyer, hardwood floor(s), ornate woodwork, main floor laundry, updated kitchen with quartz countertops, recent main floor bath remodel, 3<sup>rd</sup> floor walk up attic and much more. Recent roofs. Most windows are insulated vinyl.