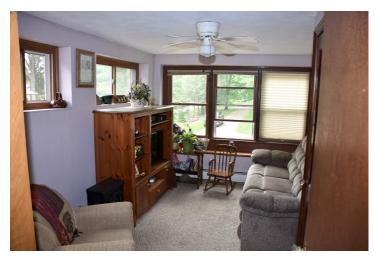

This property offers a unique foyer, hardwood floor(s), ornate woodwork, main floor laundry, updated kitchen with quartz countertops, recent main floor bath remodel, 3<sup>rd</sup> floor walk up attic and much more. Recent roofs. Most windows are insulated vinyl.