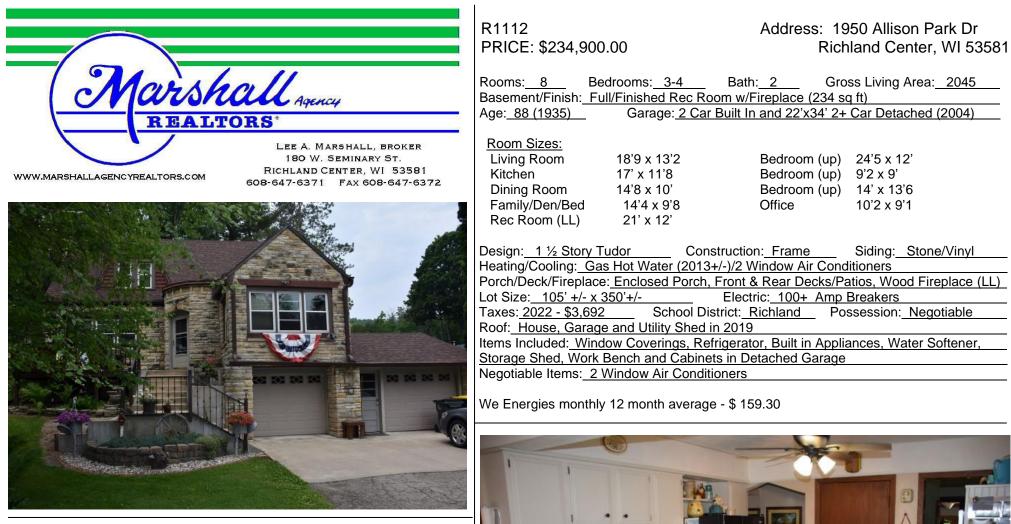

Your Home is Your Castle

European styled stone home in a park-like setting on the North edge of Richland Center. Lots of character and features in this 3-4 bedroom, 2 bath home with a full basement and lots of garage space. Oversized lot to enjoy the outdoors plus front and rear decks/patio.

This property offers a unique foyer, hardwood floor(s), ornate woodwork, main floor laundry, updated kitchen with quartz countertops, recent main floor bath remodel, 3<sup>rd</sup> floor walk up attic and much more. Recent roofs. Most windows are insulated vinyl.