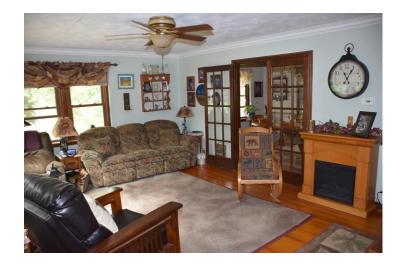

This property offers a unique foyer, hardwood floor(s), ornate woodwork, main floor laundry, updated kitchen with quartz countertops, recent main floor bath remodel, 3<sup>rd</sup> floor walk up attic and much more. Recent roofs. Most windows are insulated vinyl.