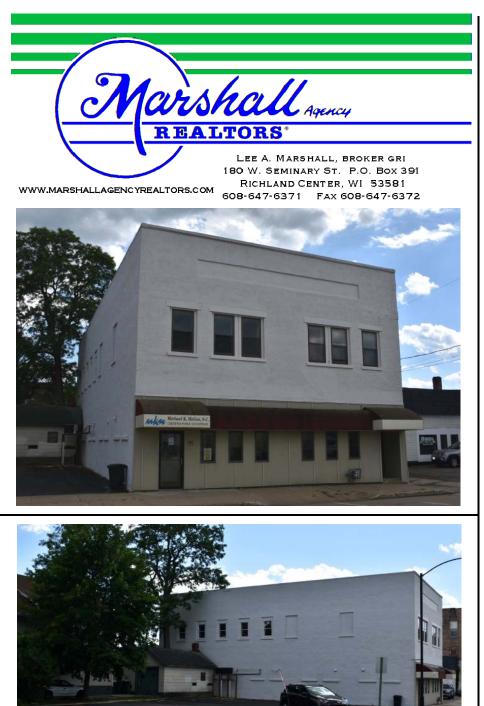

PRICE: \$195,000.00

Address: 261 E. Court Street Richland Center, WI 53581

| TERMS: Cash                                                              |
|--------------------------------------------------------------------------|
| POSSESSION: Subject to Rental (Lease thru 01/301/2022). \$2,500.00/month |
| Tenant pays utilities. Potential for lease term to be shortened.         |
| TAXES: 2020 - \$3,569.18 (2 tax bills)                                   |
| ZONING: C-G General Business District                                    |
|                                                                          |

## COMMERCIAL PROPERTY

Over 7700 square feet of gross space on the First and Second floors.

First Floor contains 4176 square feet of office space completely remodeled in 2002. 12 rooms (6 offices, break room, reception/waiting area, conference room, storage rooms) plus a mechanical room and Two Handicap Accessible ½ baths. 200 amp electrical service. Recent gas furnace, central air.

Second Floor has limited recent finish but has potential and offers a separate entry/exit.

Lot consists of 2 tax parcels for a total of 9498 square feet and includes a blacktopped parking lot with 14 vehicle spaces. Lot is subject to a 5' alley along the West side.