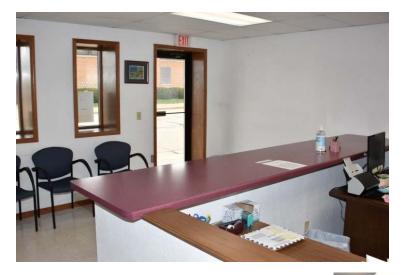

## COMMERCIAL PROPERTY

Over 7700 square feet of gross space on the First and Second floors.

First Floor contains 4176 square feet of office space completely remodeled in 2002. 12 rooms (6 offices, break room, reception/waiting area, conference room, storage rooms) plus a mechanical room and Two Handicap Accessible ½ baths. 200 amp electrical service. Recent gas furnace, central air.