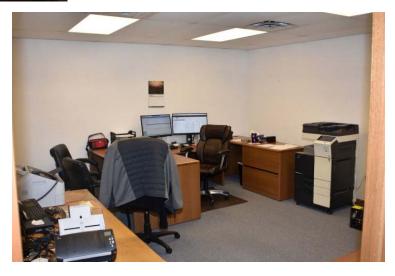

## COMMERCIAL PROPERTY

Over 7700 square feet of gross space on the First and Second floors.

First Floor contains 4176 square feet of office space completely remodeled in 2002. 12 rooms (6 offices, break room, reception/waiting area, conference room, storage rooms) plus a mechanical room and Two Handicap Accessible ½ baths. 200 amp electrical service. Recent gas furnace, central air.