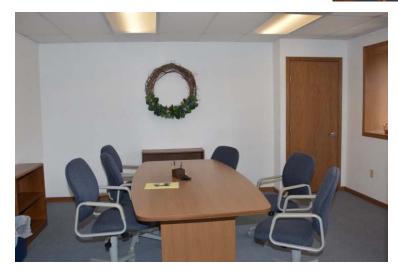

## COMMERCIAL PROPERTY

Over 7700 square feet of gross space on the First and Second floors.

First Floor contains 4176 square feet of office space completely remodeled in 2002. 12 rooms (6 offices, break room, reception/waiting area, conference room, storage rooms) plus a mechanical room and Two Handicap Accessible ½ baths. 200 amp electrical service. Recent gas furnace, central air.