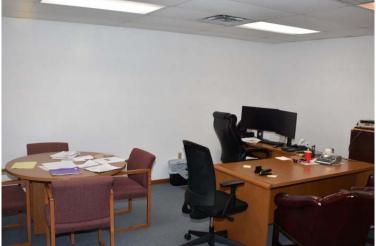

## COMMERCIAL PROPERTY

Over 7700 square feet of gross space on the First and Second floors.

First Floor contains 4176 square feet of office space completely remodeled in 2002. 12 rooms (6 offices, break room, reception/waiting area, conference room, storage rooms) plus a mechanical room and Two Handicap Accessible ½ baths. 200 amp electrical service. Recent gas furnace, central air.