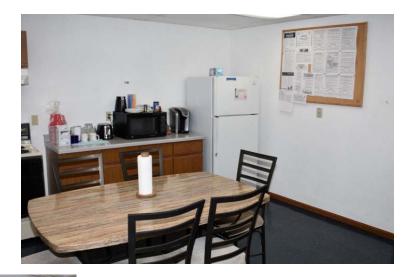

## COMMERCIAL PROPERTY

Over 7700 square feet of gross space on the First and Second floors.

First Floor contains 4176 square feet of office space completely remodeled in 2002. 12 rooms (6 offices, break room, reception/waiting area, conference room, storage rooms) plus a mechanical room and Two Handicap Accessible ½ baths. 200 amp electrical service. Recent gas furnace, central air.