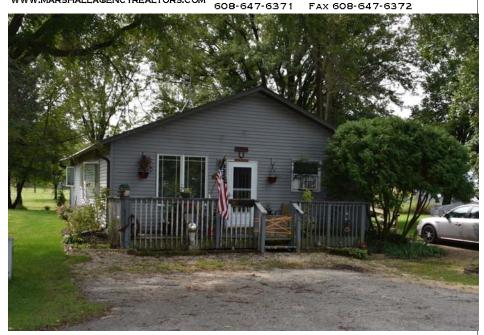

## R1080 PRICE: \$59,900.00

ADDRESS: 28837 County Hwy B Richland Center, WI

| Rooms: <u>7</u> Bed<br>Basement: <u>None</u>                          | drooms: <u>3</u> Bath: <u>1</u><br>Age: <u>Varied</u> |                            |
|-----------------------------------------------------------------------|-------------------------------------------------------|----------------------------|
| Room Sizes:                                                           |                                                       |                            |
| Living Room 19                                                        | 9' x 15' Bedroom                                      | 14' x 12' w/Cl             |
| Kitchen 12                                                            | 2' x 10' Bedroom                                      | 14' x 9' w/Cl              |
| Dining Room 12                                                        | 2' x 10' Bedroom                                      | 13' x 10' w/Cl             |
| Pantry/Computer Rm 6' x 8'                                            |                                                       |                            |
| Design: <u>Ranch</u>                                                  | Exterior Siding: Vinyl                                | School District: Ithaca    |
| Heating/Cooling: Forced Air Gas/None Porch/Patio/Deck: Deck           |                                                       | Porch/Patio/Deck: Deck     |
| View: Average I                                                       | Lot Size: <u>66' x 132'</u>                           | Electric: 200 Amp Breakers |
| Taxes: 2019 – \$857.28 Possession: Subject to Lease (\$625 per Month) |                                                       |                            |
| Items Not Included: Appliances, Antenna, Window AC                    |                                                       |                            |

Easy living in this affordable ranch home. In addition to 3 bedrooms the main floor has laundry and a small room for pantry or computer. This home has had extensive remodeling inside & out the past 12 years: siding, roof, windows, oak kitchen cabinets, floorings, etc. Located in Sextonville. Live in or continue renting. The sale is subject to existing month to month lease (\$625/month), tenant pays electric and gas.