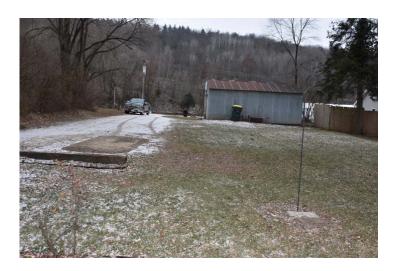

Basement/Finish: Partial/No Finish

Age: 70+ Garage: 1 Car Detached 12' x 24'

Room Sizes:

 Living Rm or Bedroom
 19'4 x 9'6
 Bedroom
 11'6 x 8'+/ 

 Kitchen
 11'6 x 10'
 Bedroom
 13'6 x 7'5 w/Cl

 Living/Dining Room
 13'6 x 11'

Design: One Story Construction: Frame Exterior Siding: Vinyl
Heating/Cooling: HE Forced Air Gas (2010)/Central Air (2001) Roof: Metal 2018
Porch/Patio/Deck/Fireplace: Enclosed Entry Porch 8'x6' and Small Concrete Patio
View: Average Lot Size: 66' x 210' Electric: 100 Amp Breakers
Taxes: 2019-\$ 722.49 School District: Richland Possession: At Closing
Items Included: Window Coverings, Stove, Refrigerator