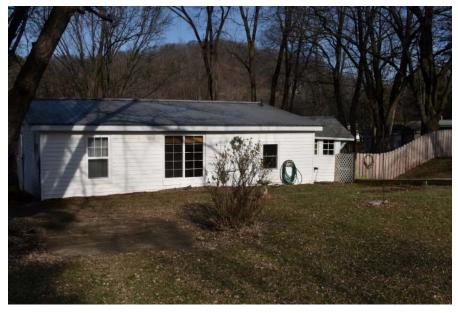

## READY...SET...MOVE

Consider this cute, well cared for 2 bedroom One Story home with deep setback from the street. Recent vinyl windows and metal roof. Lots of interior updates and decorating plus newer floorings throughout. Oversized lot (fenced areas) located on the edge of Richland Center's East side. One car detached garage. Worth a look with monthly payments lower than most rents.

Design: One Story Construction: Frame Exterior Siding: Vinyl
Heating/Cooling: HE Forced Air Gas (2010)/Central Air (2001) Roof: Metal 2018
Porch/Patio/Deck/Fireplace: Enclosed Entry Porch 8'x6' and Small Concrete Patio
View: Average Lot Size: 66' x 210' Electric: 100 Amp Breakers
Taxes: 2019-\$ 722.49 School District: Richland Possession: At Closing
Items Included: Window Coverings, Stove, Refrigerator