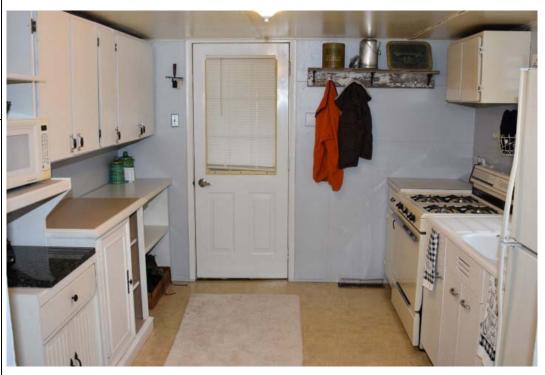

Basement/Finish: Partial/No Finish

Age: 70+ Garage: 1 Car Detached 12' x 24'

Room Sizes:

 Living Rm or Bedroom
 19'4 x 9'6
 Bedroom
 11'6 x 8'+/ 

 Kitchen
 11'6 x 10'
 Bedroom
 13'6 x 7'5 w/Cl

 Living/Dining Room
 13'6 x 11'

Design: One Story Construction: Frame Exterior Siding: Vinyl
Heating/Cooling: HE Forced Air Gas (2010)/Central Air (2001) Roof: Metal 2018
Porch/Patio/Deck/Fireplace: Enclosed Entry Porch 8'x6' and Small Concrete Patio
View: Average Lot Size: 66' x 210' Electric: 100 Amp Breakers
Taxes: 2019-\$ 722.49 School District: Richland Possession: At Closing
Items Included: Window Coverings, Stove, Refrigerator