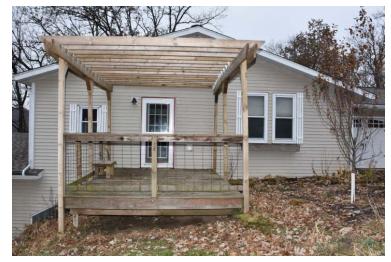

|                                                                  | R1066 Address: 32299 County Highway F                                                     |
|------------------------------------------------------------------|-------------------------------------------------------------------------------------------|
|                                                                  | PRICE: \$ 159,900.00 Blue River, WI 53518                                                 |
|                                                                  |                                                                                           |
| And the lite                                                     | Rooms: <u>8 – 5 up &amp; 3 dn</u> Bedrooms: <u>2</u> Bath: <u>2 – 1 up &amp; 1 dn</u>     |
| Marshall Agency                                                  | Gross Living Area: 1270 Basement: Partial/900 Square Feet Finish                          |
|                                                                  | Age: 24 Garage: 2 Car Attached                                                            |
| REALTORS'                                                        |                                                                                           |
| LEE A. MARSHALL, BROKER                                          | Room Sizes:                                                                               |
| 180 W. Seminary St.<br>Richland Center, WI 53581                 | Living/Dining Room 13'6 x 18' Bedroom 14'7 x 11' w/Cl                                     |
| WWW.MARSHALLAGENCYREALTORS.COM 608-647-6371 FAX 608-647-6372     | Kitchen 16' x 10' Bed/Sun Room 15' x 15'                                                  |
|                                                                  | Pantry 8'9 x 5'9 Bonus Area 14' x 10'                                                     |
|                                                                  | LL Rec Room 29' x 13' LL Guest Rm 13' x 10'6 w/Cl                                         |
|                                                                  | Design: <u>Ranch</u> Construction: <u>Frame</u> Exterior Siding: <u>Vinyl &amp; Stone</u> |
|                                                                  | Heating/Cooling: <u>HE Forced Air Gas (02/2018) &amp; Electric Baseboard/Central Air</u>  |
|                                                                  | Porch/Patio/Deck: Screen Porch, Deck, Pergola, Patio                                      |
|                                                                  | View: Pastoral & Woods Lot Size: 4.13 Acres Electric: Breakers                            |
|                                                                  | Taxes: 2018-\$ 2,204.02 School District: Riverdale Possession: At Closing                 |
| No. de la calegaria                                              | Items Included: Stove, Refrigerator, Washer, Dryer, Window Coverings                      |
|                                                                  |                                                                                           |
|                                                                  |                                                                                           |
|                                                                  |                                                                                           |
|                                                                  |                                                                                           |
|                                                                  |                                                                                           |
|                                                                  |                                                                                           |
|                                                                  |                                                                                           |
|                                                                  |                                                                                           |
|                                                                  |                                                                                           |
|                                                                  |                                                                                           |
|                                                                  |                                                                                           |
|                                                                  |                                                                                           |
|                                                                  |                                                                                           |
| Private rural ranch home on a great setting with views galore.   |                                                                                           |
| Open concept kitchen with pro range/hood, dishwasher,            |                                                                                           |
|                                                                  | 640 640 ····                                                                              |
| refrigerator and huge walk in pantry. Recent painting and        |                                                                                           |
| flooring upgrades. Part vaulted ceilings, part decorative wood   |                                                                                           |
| or beams. Home layout offers many options for full or part time  |                                                                                           |
| living. Deck and porch. Walk out basement with 900 square        |                                                                                           |
| feet of finish. 2 car attached garage, 24' x 14' storage shed    |                                                                                           |
| with concrete floor and an older garden shed. Terrific parcel of |                                                                                           |
| land with raised garden beds and low maintenance yard with       |                                                                                           |
| mature trees. Lots of adjacent public hunting lands.             |                                                                                           |
|                                                                  |                                                                                           |
|                                                                  |                                                                                           |