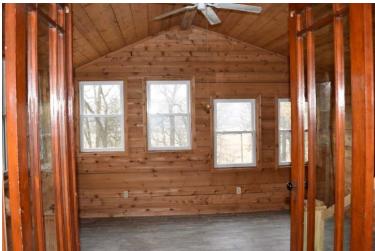

|                                                                  | R1066 Address: 32299 County Highway F                                                     |
|------------------------------------------------------------------|-------------------------------------------------------------------------------------------|
|                                                                  | PRICE: \$ 159,900.00 Blue River, WI 53518                                                 |
|                                                                  |                                                                                           |
| And the lite                                                     | Rooms: <u>8 – 5 up &amp; 3 dn</u> Bedrooms: <u>2</u> Bath: <u>2 – 1 up &amp; 1 dn</u>     |
| Marshall Agency                                                  | Gross Living Area: 1270 Basement: Partial/900 Square Feet Finish                          |
|                                                                  | Age: 24 Garage: 2 Car Attached                                                            |
| REALTORS'                                                        |                                                                                           |
| LEE A. MARSHALL, BROKER                                          | Room Sizes:                                                                               |
| 180 W. Seminary St.<br>Richland Center, WI 53581                 | Living/Dining Room 13'6 x 18' Bedroom 14'7 x 11' w/Cl                                     |
| WWW.MARSHALLAGENCYREALTORS.COM 608-647-6371 FAX 608-647-6372     | Kitchen 16' x 10' Bed/Sun Room 15' x 15'                                                  |
|                                                                  | Pantry 8'9 x 5'9 Bonus Area 14' x 10'                                                     |
|                                                                  | LL Rec Room 29' x 13' LL Guest Rm 13' x 10'6 w/Cl                                         |
|                                                                  | Design: <u>Ranch</u> Construction: <u>Frame</u> Exterior Siding: <u>Vinyl &amp; Stone</u> |
|                                                                  | Heating/Cooling: <u>HE Forced Air Gas (02/2018) &amp; Electric Baseboard/Central Air</u>  |
|                                                                  | Porch/Patio/Deck: Screen Porch, Deck, Pergola, Patio                                      |
|                                                                  | View: Pastoral & Woods Lot Size: 4.13 Acres Electric: Breakers                            |
|                                                                  | Taxes: 2018-\$ 2,204.02 School District: Riverdale Possession: At Closing                 |
| No. de la calegaria                                              | Items Included: Stove, Refrigerator, Washer, Dryer, Window Coverings                      |
|                                                                  |                                                                                           |
|                                                                  |                                                                                           |
|                                                                  |                                                                                           |
|                                                                  |                                                                                           |
|                                                                  |                                                                                           |
|                                                                  |                                                                                           |
|                                                                  |                                                                                           |
|                                                                  |                                                                                           |
|                                                                  |                                                                                           |
|                                                                  |                                                                                           |
|                                                                  |                                                                                           |
|                                                                  |                                                                                           |
|                                                                  |                                                                                           |
| Private rural ranch home on a great setting with views galore.   |                                                                                           |
| Open concept kitchen with pro range/hood, dishwasher,            |                                                                                           |
|                                                                  | 640 640 ····                                                                              |
| refrigerator and huge walk in pantry. Recent painting and        |                                                                                           |
| flooring upgrades. Part vaulted ceilings, part decorative wood   |                                                                                           |
| or beams. Home layout offers many options for full or part time  |                                                                                           |
| living. Deck and porch. Walk out basement with 900 square        |                                                                                           |
| feet of finish. 2 car attached garage, 24' x 14' storage shed    |                                                                                           |
| with concrete floor and an older garden shed. Terrific parcel of |                                                                                           |
| land with raised garden beds and low maintenance yard with       |                                                                                           |
| mature trees. Lots of adjacent public hunting lands.             |                                                                                           |
|                                                                  |                                                                                           |
|                                                                  |                                                                                           |