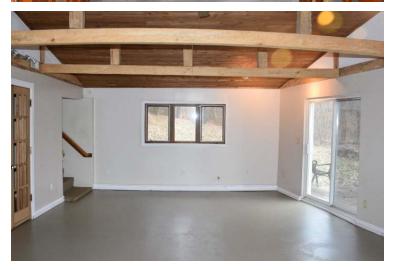

|                                                                  | R1066 Address: 32299 County Highway F                                                     |
|------------------------------------------------------------------|-------------------------------------------------------------------------------------------|
|                                                                  | PRICE: \$ 159,900.00 Blue River, WI 53518                                                 |
|                                                                  |                                                                                           |
| And the lite                                                     | Rooms: <u>8 – 5 up &amp; 3 dn</u> Bedrooms: <u>2</u> Bath: <u>2 – 1 up &amp; 1 dn</u>     |
| Marshall Agency                                                  | Gross Living Area: 1270 Basement: Partial/900 Square Feet Finish                          |
|                                                                  | Age: 24 Garage: 2 Car Attached                                                            |
| REALTORS'                                                        |                                                                                           |
| LEE A. MARSHALL, BROKER                                          | Room Sizes:                                                                               |
| 180 W. Seminary St.<br>Richland Center, WI 53581                 | Living/Dining Room 13'6 x 18' Bedroom 14'7 x 11' w/Cl                                     |
| WWW.MARSHALLAGENCYREALTORS.COM 608-647-6371 FAX 608-647-6372     | Kitchen 16' x 10' Bed/Sun Room 15' x 15'                                                  |
|                                                                  | Pantry 8'9 x 5'9 Bonus Area 14' x 10'                                                     |
|                                                                  | LL Rec Room 29' x 13' LL Guest Rm 13' x 10'6 w/Cl                                         |
|                                                                  | Design: <u>Ranch</u> Construction: <u>Frame</u> Exterior Siding: <u>Vinyl &amp; Stone</u> |
|                                                                  | Heating/Cooling: <u>HE Forced Air Gas (02/2018) &amp; Electric Baseboard/Central Air</u>  |
|                                                                  | Porch/Patio/Deck: Screen Porch, Deck, Pergola, Patio                                      |
|                                                                  | View: Pastoral & Woods Lot Size: 4.13 Acres Electric: Breakers                            |
|                                                                  | Taxes: 2018-\$ 2,204.02 School District: Riverdale Possession: At Closing                 |
| No. de la calegaria                                              | Items Included: Stove, Refrigerator, Washer, Dryer, Window Coverings                      |
|                                                                  |                                                                                           |
|                                                                  |                                                                                           |
|                                                                  |                                                                                           |
|                                                                  |                                                                                           |
|                                                                  |                                                                                           |
|                                                                  |                                                                                           |
|                                                                  |                                                                                           |
|                                                                  |                                                                                           |
|                                                                  |                                                                                           |
|                                                                  |                                                                                           |
|                                                                  |                                                                                           |
|                                                                  |                                                                                           |
|                                                                  |                                                                                           |
| Private rural ranch home on a great setting with views galore.   |                                                                                           |
| Open concept kitchen with pro range/hood, dishwasher,            |                                                                                           |
|                                                                  | 640 640 ····                                                                              |
| refrigerator and huge walk in pantry. Recent painting and        |                                                                                           |
| flooring upgrades. Part vaulted ceilings, part decorative wood   |                                                                                           |
| or beams. Home layout offers many options for full or part time  |                                                                                           |
| living. Deck and porch. Walk out basement with 900 square        |                                                                                           |
| feet of finish. 2 car attached garage, 24' x 14' storage shed    |                                                                                           |
| with concrete floor and an older garden shed. Terrific parcel of |                                                                                           |
| land with raised garden beds and low maintenance yard with       |                                                                                           |
| mature trees. Lots of adjacent public hunting lands.             |                                                                                           |
|                                                                  |                                                                                           |
|                                                                  |                                                                                           |