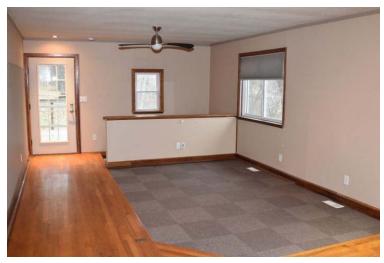

|                                                                  | R1066 Address: 32299 County Highway F                                                     |
|------------------------------------------------------------------|-------------------------------------------------------------------------------------------|
|                                                                  | PRICE: \$ 159,900.00 Blue River, WI 53518                                                 |
|                                                                  |                                                                                           |
| And the lite                                                     | Rooms: <u>8 – 5 up &amp; 3 dn</u> Bedrooms: <u>2</u> Bath: <u>2 – 1 up &amp; 1 dn</u>     |
| Marshall Agency                                                  | Gross Living Area: 1270 Basement: Partial/900 Square Feet Finish                          |
|                                                                  | Age: 24 Garage: 2 Car Attached                                                            |
| REALTORS'                                                        |                                                                                           |
| LEE A. MARSHALL, BROKER                                          | Room Sizes:                                                                               |
| 180 W. Seminary St.<br>Richland Center, WI 53581                 | Living/Dining Room 13'6 x 18' Bedroom 14'7 x 11' w/Cl                                     |
| WWW.MARSHALLAGENCYREALTORS.COM 608-647-6371 FAX 608-647-6372     | Kitchen 16' x 10' Bed/Sun Room 15' x 15'                                                  |
|                                                                  | Pantry 8'9 x 5'9 Bonus Area 14' x 10'                                                     |
|                                                                  | LL Rec Room 29' x 13' LL Guest Rm 13' x 10'6 w/Cl                                         |
|                                                                  | Design: <u>Ranch</u> Construction: <u>Frame</u> Exterior Siding: <u>Vinyl &amp; Stone</u> |
|                                                                  | Heating/Cooling: <u>HE Forced Air Gas (02/2018) &amp; Electric Baseboard/Central Air</u>  |
|                                                                  | Porch/Patio/Deck: Screen Porch, Deck, Pergola, Patio                                      |
|                                                                  | View: Pastoral & Woods Lot Size: 4.13 Acres Electric: Breakers                            |
|                                                                  | Taxes: 2018-\$ 2,204.02 School District: Riverdale Possession: At Closing                 |
| No. de la calegaria                                              | Items Included: Stove, Refrigerator, Washer, Dryer, Window Coverings                      |
|                                                                  |                                                                                           |
|                                                                  |                                                                                           |
|                                                                  |                                                                                           |
|                                                                  |                                                                                           |
|                                                                  |                                                                                           |
|                                                                  |                                                                                           |
|                                                                  |                                                                                           |
|                                                                  |                                                                                           |
|                                                                  |                                                                                           |
|                                                                  |                                                                                           |
|                                                                  |                                                                                           |
|                                                                  |                                                                                           |
|                                                                  |                                                                                           |
| Private rural ranch home on a great setting with views galore.   |                                                                                           |
| Open concept kitchen with pro range/hood, dishwasher,            |                                                                                           |
|                                                                  | 640 640 ····                                                                              |
| refrigerator and huge walk in pantry. Recent painting and        |                                                                                           |
| flooring upgrades. Part vaulted ceilings, part decorative wood   |                                                                                           |
| or beams. Home layout offers many options for full or part time  |                                                                                           |
| living. Deck and porch. Walk out basement with 900 square        |                                                                                           |
| feet of finish. 2 car attached garage, 24' x 14' storage shed    |                                                                                           |
| with concrete floor and an older garden shed. Terrific parcel of |                                                                                           |
| land with raised garden beds and low maintenance yard with       |                                                                                           |
| mature trees. Lots of adjacent public hunting lands.             |                                                                                           |
|                                                                  |                                                                                           |
|                                                                  |                                                                                           |