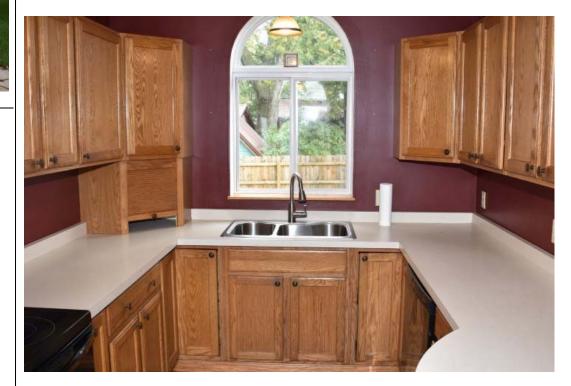

We Energies current monthly budget amount - \$ 60.00

Nice, Spacious 3 or 4 bedroom, 2 bath home. Nearly 2000 square feet plus an additional 320 square feet of finish in the lower level with egress windows. Many recent updates; entry doors, vinyl windows, bathrooms, floors, painting, decorating, remodeled oak kitchen. A main floor addition in 2000 offers a bedroom, bath and rear entry area.