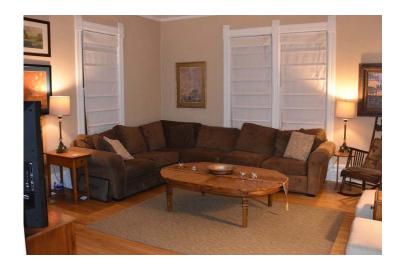

# Address: 669 E. Kinder Street Richland Center, WI 53581

|                                                                                                                                                                                                             | Rooms: <u>6</u><br>Basement/Finish: <u>F</u>                                                                     | Partial/No Finish |     |                            | oss Living Area: 1400                                    |  |
|-------------------------------------------------------------------------------------------------------------------------------------------------------------------------------------------------------------|------------------------------------------------------------------------------------------------------------------|-------------------|-----|----------------------------|----------------------------------------------------------|--|
|                                                                                                                                                                                                             | Age: 100+ Garage: 2 Car Detache                                                                                  |                   |     |                            | ed w/Opener (Recent Roof)                                |  |
|                                                                                                                                                                                                             | Room Sizes:                                                                                                      |                   |     |                            |                                                          |  |
|                                                                                                                                                                                                             | Living Room                                                                                                      |                   |     |                            | 15'4 x 9'6 w/2 Cl                                        |  |
|                                                                                                                                                                                                             | Kitchen                                                                                                          |                   |     | Bedroom                    | 13' x 11' w/Cl                                           |  |
|                                                                                                                                                                                                             | Dining Room                                                                                                      | g Room 10' x 15'  |     | Office/Sitting Rm 12' x 9' |                                                          |  |
| Ľ                                                                                                                                                                                                           | 3 Season Porch                                                                                                   | 15' x 9'6         |     | Bed/Den (D                 | 0n) 12' x 10'7 w/Cl                                      |  |
| 0.011400100                                                                                                                                                                                                 | Design: <u>2 Story</u><br>Heating/Cooling: H                                                                     | -                 |     |                            | erior Siding: <u>Vinyl (Recent)</u><br>entral Air (2005) |  |
| Porch/Patio/Deck: Front Open Porch, Rear 3 Season Porch & Patio   View: Residential Lot Size: 59' x 132' Electric: 100 Amp Breed   Taxes: 2018-\$ 1,648.35 School District: Richland Center Possession: New |                                                                                                                  |                   |     |                            | h & Patio                                                |  |
|                                                                                                                                                                                                             |                                                                                                                  |                   |     |                            |                                                          |  |
|                                                                                                                                                                                                             |                                                                                                                  |                   |     |                            | Possession: Negotiable                                   |  |
| 1000                                                                                                                                                                                                        | Items Included: <u>Window Coverings – including Blinds</u><br>Negotiable Items: Stove(2016) & Refrigerator(2017) |                   |     |                            |                                                          |  |
|                                                                                                                                                                                                             |                                                                                                                  |                   |     |                            |                                                          |  |
|                                                                                                                                                                                                             | <u> </u>                                                                                                         | · · ·             | · · | ÷                          |                                                          |  |