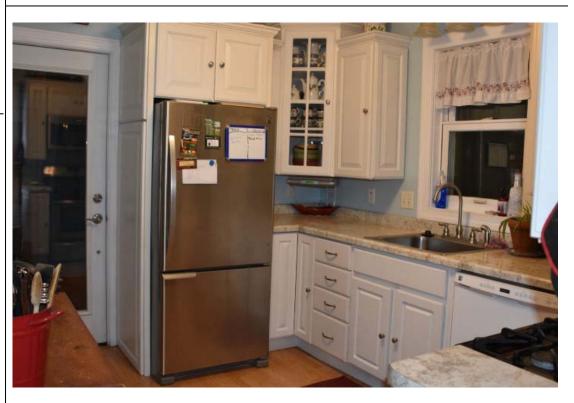

### CHARMER

Nice 3 bedroom home with 2 car garage at an affordable price. Lots of recent updates, remodeling, decorating and some older home charm some wood floors, 9' ceilings on the main floor, etc. Remodeled kitchen in 2007+/- and bath in 2010+/-. Vinyl siding and aluminum fascia and soffit 3-4 years old. Recently remodeled large enclosed (3 season) porch with laundry.

# Address: 669 E. Kinder Street Richland Center, WI 53581

|                                                                                                                                                                                                             | Rooms: <u>6</u><br>Basement/Finish: <u>F</u>                                                                     | Partial/No Finish |     |                            | oss Living Area: 1400                                    |  |
|-------------------------------------------------------------------------------------------------------------------------------------------------------------------------------------------------------------|------------------------------------------------------------------------------------------------------------------|-------------------|-----|----------------------------|----------------------------------------------------------|--|
|                                                                                                                                                                                                             | Age: 100+ Garage: 2 Car Detache                                                                                  |                   |     |                            | ed w/Opener (Recent Roof)                                |  |
|                                                                                                                                                                                                             | Room Sizes:                                                                                                      |                   |     |                            |                                                          |  |
|                                                                                                                                                                                                             | Living Room                                                                                                      |                   |     |                            | 15'4 x 9'6 w/2 Cl                                        |  |
|                                                                                                                                                                                                             | Kitchen                                                                                                          |                   |     | Bedroom                    | 13' x 11' w/Cl                                           |  |
|                                                                                                                                                                                                             | Dining Room                                                                                                      | g Room 10' x 15'  |     | Office/Sitting Rm 12' x 9' |                                                          |  |
| Ľ                                                                                                                                                                                                           | 3 Season Porch                                                                                                   | 15' x 9'6         |     | Bed/Den (D                 | 0n) 12' x 10'7 w/Cl                                      |  |
| 0.011400100                                                                                                                                                                                                 | Design: <u>2 Story</u><br>Heating/Cooling: H                                                                     | -                 |     |                            | erior Siding: <u>Vinyl (Recent)</u><br>entral Air (2005) |  |
| Porch/Patio/Deck: Front Open Porch, Rear 3 Season Porch & Patio   View: Residential Lot Size: 59' x 132' Electric: 100 Amp Breed   Taxes: 2018-\$ 1,648.35 School District: Richland Center Possession: New |                                                                                                                  |                   |     |                            | h & Patio                                                |  |
|                                                                                                                                                                                                             |                                                                                                                  |                   |     |                            |                                                          |  |
|                                                                                                                                                                                                             |                                                                                                                  |                   |     |                            | Possession: Negotiable                                   |  |
| 1000                                                                                                                                                                                                        | Items Included: <u>Window Coverings – including Blinds</u><br>Negotiable Items: Stove(2016) & Refrigerator(2017) |                   |     |                            |                                                          |  |
|                                                                                                                                                                                                             |                                                                                                                  |                   |     |                            |                                                          |  |
|                                                                                                                                                                                                             | <u> </u>                                                                                                         | · · ·             | · · | ÷                          |                                                          |  |