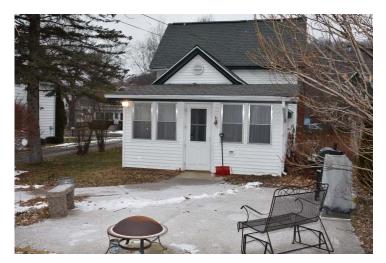

### CHARMER

Nice 3 bedroom home with 2 car garage at an affordable price. Lots of recent updates, remodeling, decorating and some older home charm some wood floors, 9' ceilings on the main floor, etc. Remodeled kitchen in 2007+/- and bath in 2010+/-. Vinyl siding and aluminum fascia and soffit 3-4 years old. Recently remodeled large enclosed (3 season) porch with laundry.

2 car detached garage (24' x 24') with opener and recent roof. Reground blacktop and concrete driveway.

Nice yard with patio/firepit.

The above information is considered reliable but not guaranteed by Marshall Agency Realtors.