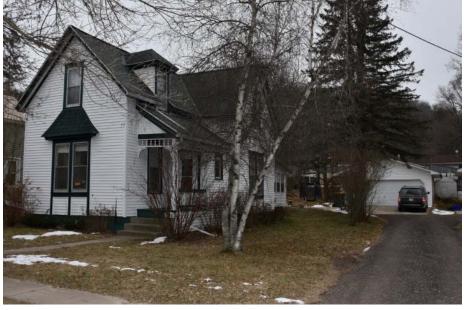

### CHARMER

Nice 3 bedroom home with 2 car garage at an affordable price. Lots of recent updates, remodeling, decorating and some older home charm some wood floors, 9' ceilings on the main floor, etc. Remodeled kitchen in 2007+/- and bath in 2010+/-. Vinyl siding and aluminum fascia and soffit 3-4 years old. Recently remodeled large enclosed (3 season) porch with laundry.

2 car detached garage (24' x 24') with opener and recent roof. Reground blacktop and concrete driveway.

Nice yard with patio/firepit.

The above information is considered reliable but not guaranteed by Marshall Agency Realtors.

# Address: 669 E. Kinder Street Richland Center, WI 53581

|                                                                                                                                                                                                             | Rooms: <u>6</u><br>Basement/Finish: <u>F</u>                                                                     | Partial/No Finish |     |                            | oss Living Area: 1400                                    |  |
|-------------------------------------------------------------------------------------------------------------------------------------------------------------------------------------------------------------|------------------------------------------------------------------------------------------------------------------|-------------------|-----|----------------------------|----------------------------------------------------------|--|
|                                                                                                                                                                                                             | Age: 100+ Garage: 2 Car Detache                                                                                  |                   |     |                            | ed w/Opener (Recent Roof)                                |  |
|                                                                                                                                                                                                             | Room Sizes:                                                                                                      |                   |     |                            |                                                          |  |
|                                                                                                                                                                                                             | Living Room                                                                                                      |                   |     |                            | 15'4 x 9'6 w/2 Cl                                        |  |
|                                                                                                                                                                                                             | Kitchen                                                                                                          |                   |     | Bedroom                    | 13' x 11' w/Cl                                           |  |
|                                                                                                                                                                                                             | Dining Room                                                                                                      | g Room 10' x 15'  |     | Office/Sitting Rm 12' x 9' |                                                          |  |
| Ľ                                                                                                                                                                                                           | 3 Season Porch                                                                                                   | 15' x 9'6         |     | Bed/Den (D                 | 0n) 12' x 10'7 w/Cl                                      |  |
| 0.011400100                                                                                                                                                                                                 | Design: <u>2 Story</u><br>Heating/Cooling: H                                                                     | -                 |     |                            | erior Siding: <u>Vinyl (Recent)</u><br>entral Air (2005) |  |
| Porch/Patio/Deck: Front Open Porch, Rear 3 Season Porch & Patio   View: Residential Lot Size: 59' x 132' Electric: 100 Amp Breed   Taxes: 2018-\$ 1,648.35 School District: Richland Center Possession: New |                                                                                                                  |                   |     |                            | h & Patio                                                |  |
|                                                                                                                                                                                                             |                                                                                                                  |                   |     |                            |                                                          |  |
|                                                                                                                                                                                                             |                                                                                                                  |                   |     |                            | Possession: Negotiable                                   |  |
| 1000                                                                                                                                                                                                        | Items Included: <u>Window Coverings – including Blinds</u><br>Negotiable Items: Stove(2016) & Refrigerator(2017) |                   |     |                            |                                                          |  |
|                                                                                                                                                                                                             |                                                                                                                  |                   |     |                            |                                                          |  |
|                                                                                                                                                                                                             | <u> </u>                                                                                                         | · · ·             | · · | ÷                          |                                                          |  |