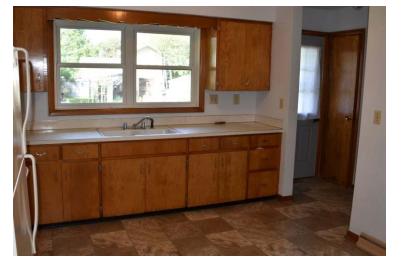

 Kitchen w/Dining
 15' x 11'5
 Bedroom
 13'2 x 9'8 w/Cl

 Utility/Bedroom
 10'7 x 9'2
 10'7 x 9'2

Design: Ranch Construction: Frame Exterior Siding: Wood

Heating/Cooling: High Efficiency Forced Air Gas (2013)/None