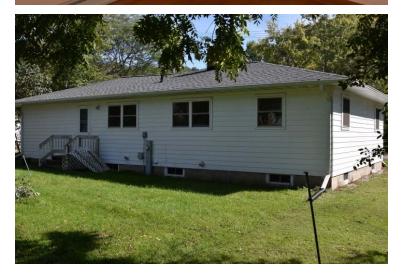

WWW.MARSHALLAGENCYREALTORS.COM

180 W. SEMINARY ST.
RICHLAND CENTER, WI 53581
608-647-6371 FAX 608-647-6372

Affordable One Story home ready for you. Lots of updates in this 2-3 bedroom Ranch home. Some oak floors. Recent walk-in fiberglass shower in main floor bath (2013+/-). Full basement with older ¾ bath. New roof in 2018 (after hail damage). Recent metal entry doors/storm doors. Aluminum soffit and fascia. No city sidewalks to maintain.

Porch/Patio/Deck/Fireplace: Ramped Deck Entry

View: Average Lot Size: 66' x 66' Electric: 100 Amp Breakers

Taxes: 2017-\$ 1,550.25 School District: Richland Center Possession: At Closing

Items Included: Stove, Refrigerator, Window Coverings