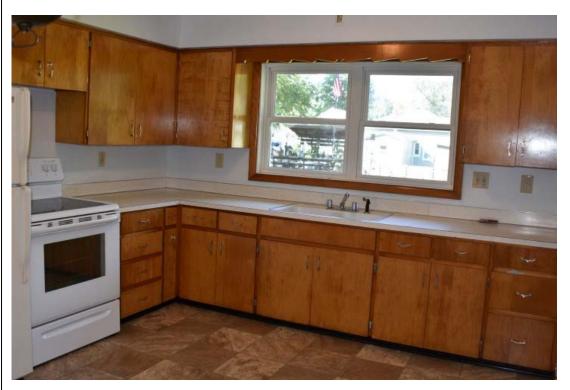

 Kitchen w/Dining
 15' x 11'5
 Bedroom
 13'2 x 9'8 w/Cl

 Utility/Bedroom
 10'7 x 9'2
 10'7 x 9'2

Design: Ranch Construction: Frame Exterior Siding: Wood

Heating/Cooling: High Efficiency Forced Air Gas (2013)/None