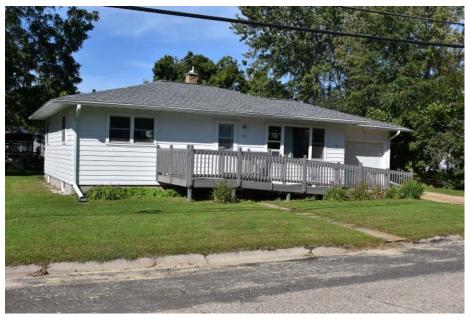

WWW.MARSHALLAGENCYREALTORS.COM

180 W. SEMINARY ST.
RICHLAND CENTER, WI 53581
608-647-6371 FAX 608-647-6372

Affordable One Story home ready for you. Lots of updates in this 2-3 bedroom Ranch home. Some oak floors. Recent walk-in fiberglass shower in main floor bath (2013+/-). Full basement with older ¾ bath. New roof in 2018 (after hail damage). Recent metal entry doors/storm doors. Aluminum soffit and fascia. No city sidewalks to maintain.

Porch/Patio/Deck/Fireplace: Ramped Deck Entry

View: Average Lot Size: 66' x 66' Electric: 100 Amp Breakers

Taxes: 2017-\$ 1,550.25 School District: Richland Center Possession: At Closing

Items Included: Stove, Refrigerator, Window Coverings