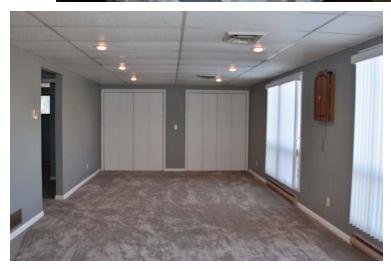

| WWW.MARSHALLAGENCYREALTORS.COM                                                                                                                                                                                                                                                                                                                                                                                                                                                                                                                         | R1026<br>PRICE: \$ 195,000.00<br>Rooms: <u>8+</u> Bedrooms: <u>4</u> Bath: <u>2</u> .<br>Basement/Finish: <u>Full/784 Square Feet finishe</u><br>Built: <u>1969</u> Garage: <u>2+ car Tuck Ur</u><br><u>Room Sizes:</u><br>Living Room <u>23'6 x 14'</u><br>Kitchen <u>14' x 14'</u>                                                                                                                                                               |                              |
|--------------------------------------------------------------------------------------------------------------------------------------------------------------------------------------------------------------------------------------------------------------------------------------------------------------------------------------------------------------------------------------------------------------------------------------------------------------------------------------------------------------------------------------------------------|----------------------------------------------------------------------------------------------------------------------------------------------------------------------------------------------------------------------------------------------------------------------------------------------------------------------------------------------------------------------------------------------------------------------------------------------------|------------------------------|
|                                                                                                                                                                                                                                                                                                                                                                                                                                                                                                                                                        | Dining Area  12'4 x 14'    Rec Room (LL)  30' x 13'    Den/Guest Rm (LL)  10'4 x 12'    Design:  Raised Ranch  Construction:    Heating/Cooling:  High Efficiency Forced Air G    Water Heater:  Gas 03/2012    Porch/Patio/Deck/Fireplace:  Built In Grill, Fire    View:  Average  Lot Size: 4.0 Acres    Taxes:  2017-\$3706.91  School District:    Items Included:  Window Coverings, Stove, Ref    We Energies current monthly budget amount | Roof:  2015    eplace, Patio |
| Spacious, and I mean spacious – 4 bedroom, 3 ½ bath home.<br>Over 2900 total square feet of finished area with many recent<br>cosmetic upgrades, flooring, paint, etc.) and plenty of closets.<br>Large main floor utility, master bedroom with 3 closets and a<br>master bath. Nice basement finish including a large,<br>windowed, rec room, den or guest room and a ¾ bath.<br>Oversized 2+ car heated garage. Recent roof.<br>Nice views from a huge 4 acre, mostly wooded, lot where you<br>can enjoy plenty of wildlife and back yard seclusion. |                                                                                                                                                                                                                                                                                                                                                                                                                                                    |                              |