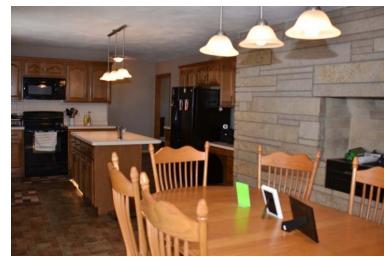

| WWW.MARSHALLAGENCYREALTORS.COM                                                                                                                                                                                                                                                                                                                                                                                                                                                                                                                         | R1026<br>PRICE: \$ 195,000.00<br>Rooms: <u>8+</u> Bedrooms: <u>4</u> Bath: <u>2</u> .<br>Basement/Finish: <u>Full/784 Square Feet finishe</u><br>Built: <u>1969</u> Garage: <u>2+ car Tuck Ur</u><br><u>Room Sizes:</u><br>Living Room <u>23'6 x 14'</u><br>Kitchen <u>14' x 14'</u>                                                                                                                                                               |                              |
|--------------------------------------------------------------------------------------------------------------------------------------------------------------------------------------------------------------------------------------------------------------------------------------------------------------------------------------------------------------------------------------------------------------------------------------------------------------------------------------------------------------------------------------------------------|----------------------------------------------------------------------------------------------------------------------------------------------------------------------------------------------------------------------------------------------------------------------------------------------------------------------------------------------------------------------------------------------------------------------------------------------------|------------------------------|
|                                                                                                                                                                                                                                                                                                                                                                                                                                                                                                                                                        | Dining Area  12'4 x 14'    Rec Room (LL)  30' x 13'    Den/Guest Rm (LL)  10'4 x 12'    Design:  Raised Ranch  Construction:    Heating/Cooling:  High Efficiency Forced Air G    Water Heater:  Gas 03/2012    Porch/Patio/Deck/Fireplace:  Built In Grill, Fire    View:  Average  Lot Size: 4.0 Acres    Taxes:  2017-\$3706.91  School District:    Items Included:  Window Coverings, Stove, Ref    We Energies current monthly budget amount | Roof:  2015    eplace, Patio |
| Spacious, and I mean spacious – 4 bedroom, 3 ½ bath home.<br>Over 2900 total square feet of finished area with many recent<br>cosmetic upgrades, flooring, paint, etc.) and plenty of closets.<br>Large main floor utility, master bedroom with 3 closets and a<br>master bath. Nice basement finish including a large,<br>windowed, rec room, den or guest room and a ¾ bath.<br>Oversized 2+ car heated garage. Recent roof.<br>Nice views from a huge 4 acre, mostly wooded, lot where you<br>can enjoy plenty of wildlife and back yard seclusion. |                                                                                                                                                                                                                                                                                                                                                                                                                                                    |                              |