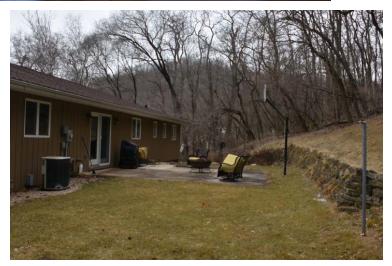

| WWW.MARSHALLAGENCYREALTORS.COM                                                                                                                                                                                                                                                                                                                                                                                                                                                                                                                         | R1026<br>PRICE: \$ 195,000.00<br>Rooms: <u>8+</u> Bedrooms: <u>4</u> Bath: <u>2</u> .<br>Basement/Finish: <u>Full/784 Square Feet finishe</u><br>Built: <u>1969</u> Garage: <u>2+ car Tuck Ur</u><br><u>Room Sizes:</u><br>Living Room <u>23'6 x 14'</u><br>Kitchen <u>14' x 14'</u>                                                                                                                                                               |                              |
|--------------------------------------------------------------------------------------------------------------------------------------------------------------------------------------------------------------------------------------------------------------------------------------------------------------------------------------------------------------------------------------------------------------------------------------------------------------------------------------------------------------------------------------------------------|----------------------------------------------------------------------------------------------------------------------------------------------------------------------------------------------------------------------------------------------------------------------------------------------------------------------------------------------------------------------------------------------------------------------------------------------------|------------------------------|
|                                                                                                                                                                                                                                                                                                                                                                                                                                                                                                                                                        | Dining Area  12'4 x 14'    Rec Room (LL)  30' x 13'    Den/Guest Rm (LL)  10'4 x 12'    Design:  Raised Ranch  Construction:    Heating/Cooling:  High Efficiency Forced Air G    Water Heater:  Gas 03/2012    Porch/Patio/Deck/Fireplace:  Built In Grill, Fire    View:  Average  Lot Size: 4.0 Acres    Taxes:  2017-\$3706.91  School District:    Items Included:  Window Coverings, Stove, Ref    We Energies current monthly budget amount | Roof:  2015    eplace, Patio |
| Spacious, and I mean spacious – 4 bedroom, 3 ½ bath home.<br>Over 2900 total square feet of finished area with many recent<br>cosmetic upgrades, flooring, paint, etc.) and plenty of closets.<br>Large main floor utility, master bedroom with 3 closets and a<br>master bath. Nice basement finish including a large,<br>windowed, rec room, den or guest room and a ¾ bath.<br>Oversized 2+ car heated garage. Recent roof.<br>Nice views from a huge 4 acre, mostly wooded, lot where you<br>can enjoy plenty of wildlife and back yard seclusion. |                                                                                                                                                                                                                                                                                                                                                                                                                                                    |                              |