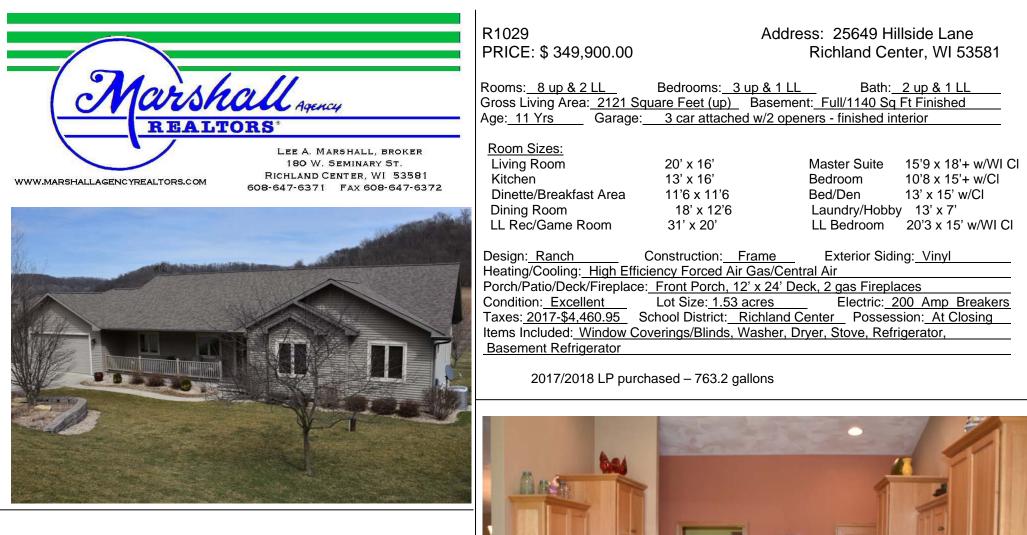

## TALK ABOUT NICE

Over 3200 square feet of quality finish in this welcoming Ranch home with exposed, walk out basement. Vaulted ceilings, trayed ceilings, Anderson casement windows, 6 panel doors. Poured concrete basement with 9' walls, furnace with air cleaner & dehumidifier.

1.53 acres in a rural subdivision just minutes from Richland Center and zoned Ag. – Residential. This home would work for all ages, lifestyles and interests.

The above information is considered reliable but not guaranteed by Marshall Agency Realtors.