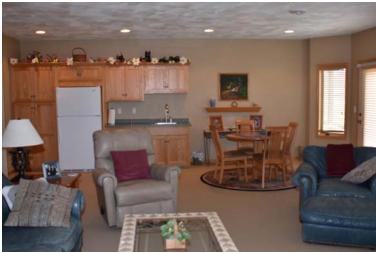

## TALK ABOUT NICE

Over 3200 square feet of quality finish in this welcoming Ranch home with exposed, walk out basement. Vaulted ceilings, trayed ceilings, Anderson casement windows, 6 panel doors. Poured concrete basement with 9' walls, furnace with air cleaner & dehumidifier.