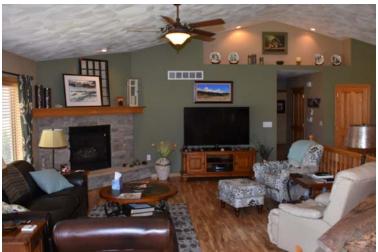

## TALK ABOUT NICE

Over 3200 square feet of quality finish in this welcoming Ranch home with exposed, walk out basement. Vaulted ceilings, trayed ceilings, Anderson casement windows, 6 panel doors. Poured concrete basement with 9' walls, furnace with air cleaner & dehumidifier.