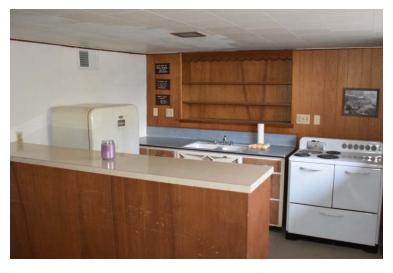

 Kitchen
 12'8 x 16'5
 Bedroom (up)
 9'3 x 12'

 Dining Room
 11' x 11'4
 Bedroom (up)
 12'4 x 12'

 L-Shaped Rec Rm LL 16'x14 & 12x20
 Bedroom (up)
 18' x 12'

Design: English Cottage Construction: Frame Exterior Siding: Composition
Heating/Cooling: High Efficiency Forced Air Gas (2012)/Central Air
Porch/Patio/Deck/Fireplace: Covered Entry, 2 Fireplaces, Pergola
View: Excellent Lot Size: 1.45 Acres Electric: 200 Amp Breakers
Taxes: 2017-\$2,473.53 School District: Richland Center Possession: At Closing
Items Included: Window Coverings, Refrigerator, Built in Range, Oven & Dishwasher,