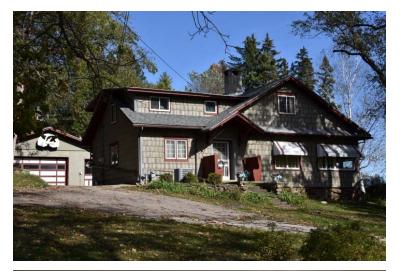

## **English Cottage Estate**

Charming 4 bedroom, 2 bath home with 2 car garage and a huge yard. Located on the City's requested west side is the family sized home. Offering an eat in Kitchen, main floor bedroom, full bath and laundry hookups. Basement has large rec room with bar area/second kitchen.

Endless possibilities with unique home on tremendous 1.45 acre yard on cities edge.

The above information is considered reliable but not guaranteed by Marshall Agency Realtors.

R1030 Address: 160 N. Grove Street
PRICE: \$144,900.00 Richland Center, WI 53581

Rooms: 7 Bedrooms: 4 Bath: 2 Gross Living Area: 1950
Basement/Finish: Nearly Full/490 Square Feet Finished
Age: 100+ Garage: 2 Car Detached w/Opener & attached root cellar

Room Sizes:

 Living Room
 12'5 x 26'+
 Bedroom
 14'6 x 12'1