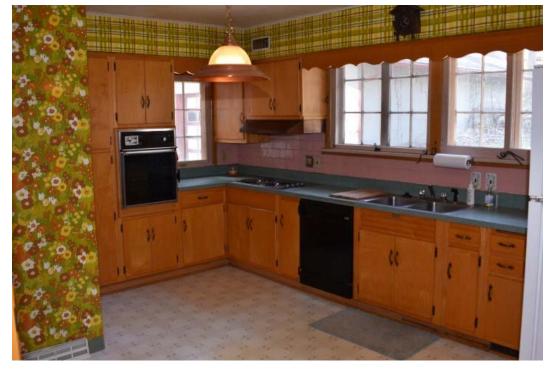

## **English Cottage Estate**

Charming 4 bedroom, 2 bath home with 2 car garage and a huge yard. Located on the City's requested west side is the family sized home. Offering an eat in Kitchen, main floor bedroom, full bath and laundry hookups. Basement has large rec room with bar area/second kitchen.

 Kitchen
 12'8 x 16'5
 Bedroom (up)
 9'3 x 12'

 Dining Room
 11' x 11'4
 Bedroom (up)
 12'4 x 12'

 L-Shaped Rec Rm LL 16'x14 & 12x20
 Bedroom (up)
 18' x 12'

Design: English Cottage Construction: Frame Exterior Siding: Composition
Heating/Cooling: High Efficiency Forced Air Gas (2012)/Central Air
Porch/Patio/Deck/Fireplace: Covered Entry, 2 Fireplaces, Pergola
View: Excellent Lot Size: 1.45 Acres Electric: 200 Amp Breakers
Taxes: 2017-\$2,473.53 School District: Richland Center Possession: At Closing
Items Included: Window Coverings, Refrigerator, Built in Range, Oven & Dishwasher,