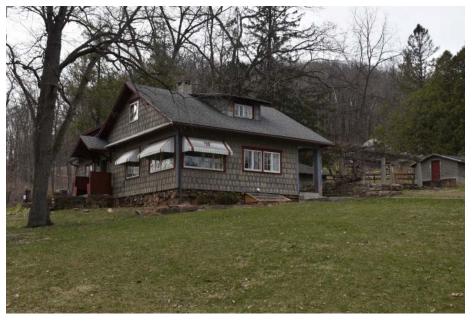

## **English Cottage Estate**

Charming 4 bedroom, 2 bath home with 2 car garage and a huge yard. Located on the City's requested west side is the family sized home. Offering an eat in Kitchen, main floor bedroom, full bath and laundry hookups. Basement has large rec room with bar area/second kitchen.

Endless possibilities with unique home on tremendous 1.45 acre yard on cities edge.

The above information is considered reliable but not guaranteed by Marshall Agency Realtors.

R1030 Address: 160 N. Grove Street
PRICE: \$144,900.00 Richland Center, WI 53581

Rooms: 7 Bedrooms: 4 Bath: 2 Gross Living Area: 1950
Basement/Finish: Nearly Full/490 Square Feet Finished
Age: 100+ Garage: 2 Car Detached w/Opener & attached root cellar

Room Sizes:

 Living Room
 12'5 x 26'+
 Bedroom
 14'6 x 12'1

 Kitchen
 12'8 x 16'5
 Bedroom (up)
 9'3 x 12'

 Dining Room
 11' x 11'4
 Bedroom (up)
 12'4 x 12'

 L-Shaped Rec Rm LL 16'x14 & 12x20
 Bedroom (up)
 18' x 12'

Design: English Cottage Construction: Frame Exterior Siding: Composition
Heating/Cooling: High Efficiency Forced Air Gas (2012)/Central Air
Porch/Patio/Deck/Fireplace: Covered Entry, 2 Fireplaces, Pergola
View: Excellent Lot Size: 1.45 Acres Electric: 200 Amp Breakers
Taxes: 2017-\$2,473.53 School District: Richland Center Possession: At Closing
Items Included: Window Coverings, Refrigerator, Built in Range, Oven & Dishwasher,