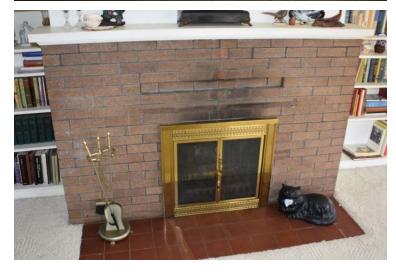

 Kitchen
 12'8 x 16'5
 Bedroom (up)
 9'3 x 12'

 Dining Room
 11' x 11'4
 Bedroom (up)
 12'4 x 12'

 L-Shaped Rec Rm LL 16'x14 & 12x20
 Bedroom (up)
 18' x 12'

Design: English Cottage Construction: Frame Exterior Siding: Composition
Heating/Cooling: High Efficiency Forced Air Gas (2012)/Central Air
Porch/Patio/Deck/Fireplace: Covered Entry, 2 Fireplaces, Pergola
View: Excellent Lot Size: 1.45 Acres Electric: 200 Amp Breakers
Taxes: 2017-\$2,473.53 School District: Richland Center Possession: At Closing
Items Included: Window Coverings, Refrigerator, Built in Range, Oven & Dishwasher,