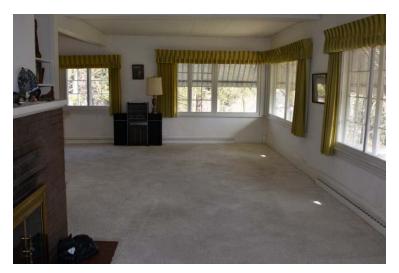

Rooms: 7 Bedrooms: 4 Bath: 2 Gross Living Area: 1950
Basement/Finish: Nearly Full/490 Square Feet Finished
Age: 100+ Garage: 2 Car Detached w/Opener & attached root cellar

Room Sizes:

 Living Room
 12'5 x 26'+
 Bedroom
 14'6 x 12'1