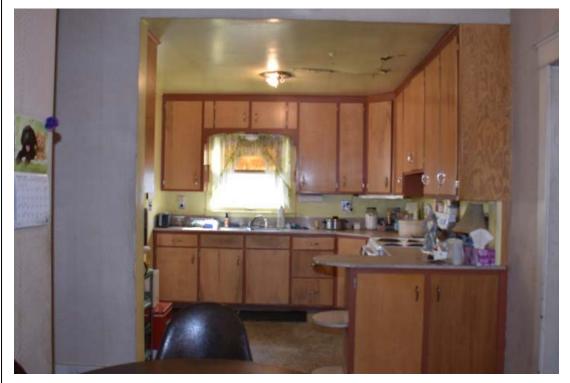

Room Sizes:

Living Room 13' x 11'3 Bedroom 12' x 9' Kitchen 10'1 x 9'1 Bedroom 11'7 x 11'2 Dinette 11'3 x 8 Bedroom 10'8 x 8'10 Dining Room 13' x 12'1 Den/Guest Rm 11'7 x 12' Plant/Freezer Room 8'5 x 7'