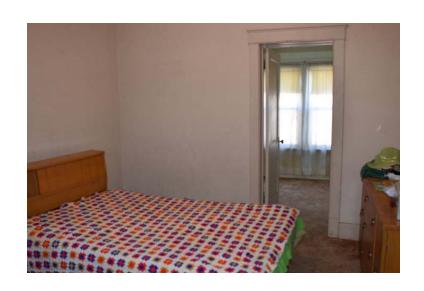

Room Sizes:

Living Room 13' x 11'3 Bedroom 12' x 9' Kitchen 10'1 x 9'1 Bedroom 11'7 x 11'2 Dinette 11'3 x 8 Bedroom 10'8 x 8'10 Dining Room 13' x 12'1 Den/Guest Rm 11'7 x 12' Plant/Freezer Room 8'5 x 7'