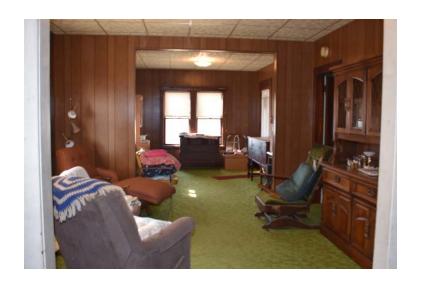

Room Sizes:

Living Room 13' x 11'3 Bedroom 12' x 9' Kitchen 10'1 x 9'1 Bedroom 11'7 x 11'2 Dinette 11'3 x 8 Bedroom 10'8 x 8'10 Dining Room 13' x 12'1 Den/Guest Rm 11'7 x 12' Plant/Freezer Room 8'5 x 7'