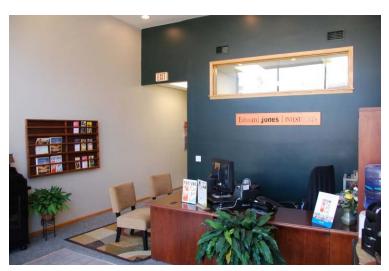

## PRIME OFFICE SPACE IN DOWNTOWN RICHLAND CENTER

1056 square foot (per assessor) main floor includes: reception area, two (2) offices, ½ bath, storage/furnace room.

Recent store front glass & new gas furnace. This is a nicely remodeled office with a good lay out and high ceilings. Front and rear entrances/exits. Roof mounted central air.