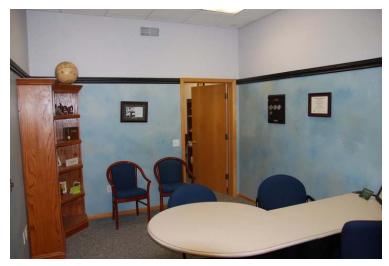

## PRIME OFFICE SPACE IN DOWNTOWN RICHLAND CENTER

1056 square foot (per assessor) main floor includes: reception area, two (2) offices, ½ bath, storage/furnace room.

Recent store front glass & new gas furnace. This is a nicely remodeled office with a good lay out and high ceilings. Front and rear entrances/exits. Roof mounted central air.

\$440.00 annual heat costs
Building measures 16' x 66'
Basement area is 16' x 50' (good storage area)
Subject to existing tenant lease – contact agent for details.

Make your dreams come true with this affordable downtown property.