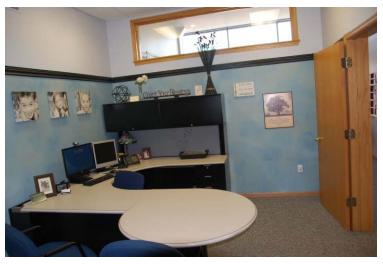

## PRIME OFFICE SPACE IN DOWNTOWN RICHLAND CENTER

1056 square foot (per assessor) main floor includes: reception area, two (2) offices, ½ bath, storage/furnace room.

Recent store front glass & new gas furnace. This is a nicely remodeled office with a good lay out and high ceilings. Front and rear entrances/exits. Roof mounted central air.