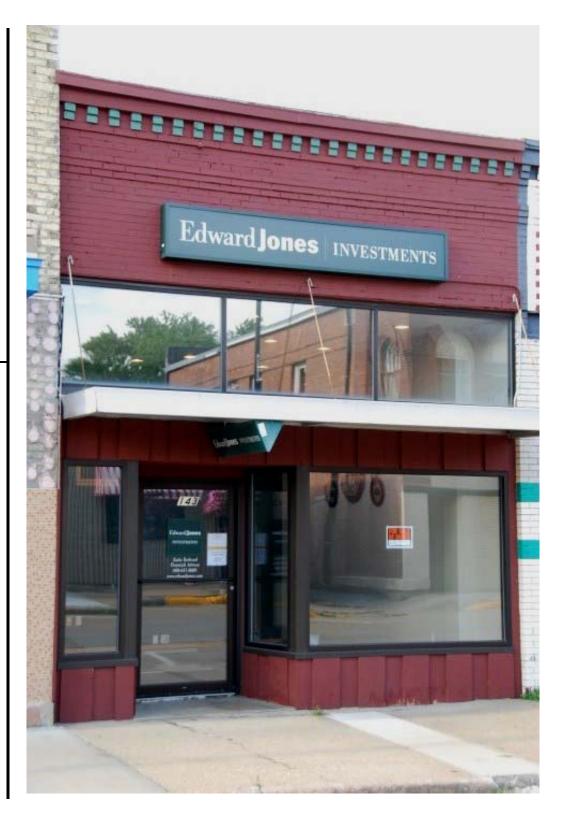

LEE A. MARSHALL, BROKER GRI
180 W. SEMINARY ST. P.O. BOX 391
RICHLAND CENTER, WI 53581
608-647-6371 FAX 608-647-6372

PRICE: \$55,000.00

LOCATION: 143 W. Court Street, Richland Center, WI 53581

POSSESSION: Subject to Lease

## PRIME OFFICE SPACE IN DOWNTOWN RICHLAND CENTER

1056 square foot (per assessor) main floor includes: reception area, two (2) offices, ½ bath, storage/furnace room.

Recent store front glass & new gas furnace. This is a nicely remodeled office with a good lay out and high ceilings. Front and rear entrances/exits. Roof mounted central air.

\$440.00 annual heat costs
Building measures 16' x 66'
Basement area is 16' x 50' (good storage area)
Subject to existing tenant lease – contact agent for details.

Make your dreams come true with this affordable downtown property.