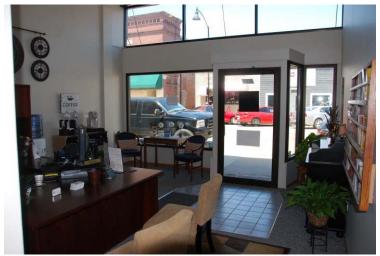

## PRIME OFFICE SPACE IN DOWNTOWN RICHLAND CENTER

1056 square foot (per assessor) main floor includes: reception area, two (2) offices, ½ bath, storage/furnace room.

Recent store front glass & new gas furnace. This is a nicely remodeled office with a good lay out and high ceilings. Front and rear entrances/exits. Roof mounted central air.