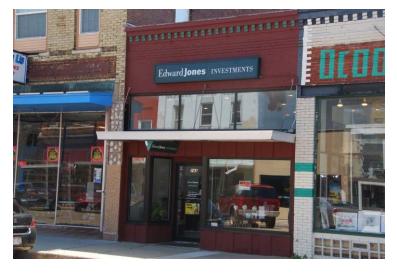

LEE A. MARSHALL, BROKER GRI
180 W. SEMINARY ST. P.O. BOX 391
RICHLAND CENTER, WI 53581
608-647-6371 FAX 608-647-6372

PRICE: \$55,000.00

LOCATION: 143 W. Court Street, Richland Center, WI 53581

POSSESSION: Subject to Lease

## PRIME OFFICE SPACE IN DOWNTOWN RICHLAND CENTER

1056 square foot (per assessor) main floor includes: reception area, two (2) offices, ½ bath, storage/furnace room.

Recent store front glass & new gas furnace. This is a nicely remodeled office with a good lay out and high ceilings. Front and rear entrances/exits. Roof mounted central air.