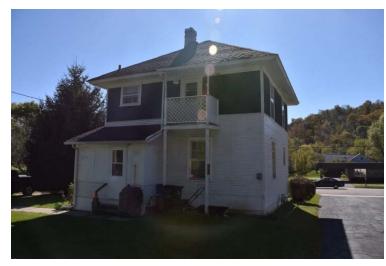

R1018 Address: 728 W Seminary St PRICE: \$74,900.00 Richland Center, WI 53581

Rooms: 6 Bedrooms: 3-4 Bath: 2 Gross Living Area: 1224

Basement/Finish: 90% Full/No Finish

Age: ~100 Garage: 1 Car Older Detached

Design: 2 Story Construction: Frame Exterior Siding: Wood

Heating/Cooling: High Efficiency Forced Air Gas (older rebuilt)/Central Air

Porch/Patio/Deck/Fireplace: Front Porch

View: Average Lot Size: 99' x 132' Electric: 100 Amp Breakers