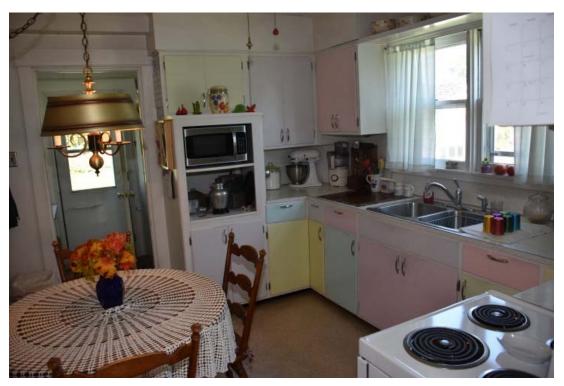

Room Sizes:

 Living Room
 16' x 11'5
 Bedroom Up
 12'5 x 9' w/Cl

 Kitchen
 11'4 x 10'
 Bedroom Up
 11'6 x 9' w/Cl

 Bedroom
 11'5 x 11'2 w/Cl
 Bed/Kitchen Up 10' x 10'9 w/Cl

 Heated Porch
 12' x 7'
 Fover Up
 8' x 10'

Taxes: 2016-\$1,670.08 School District: Richland Center Possession: At Closing

Items Included: Stove, Refrigerator, Washer, Dryer, Window Coverings

Items Not Included: Kitchen Swag Light

We Energies current monthly budget amount - \$ 61.00