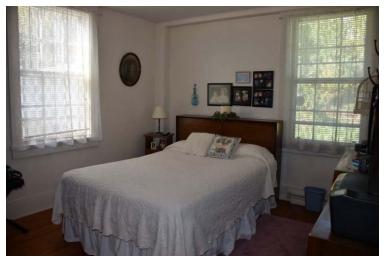

Room Sizes:

 Living Room
 16' x 11'5
 Bedroom Up
 12'5 x 9' w/Cl

 Kitchen
 11'4 x 10'
 Bedroom Up
 11'6 x 9' w/Cl

 Bedroom
 11'5 x 11'2 w/Cl
 Bed/Kitchen Up 10' x 10'9 w/Cl

 Heated Porch
 12' x 7'
 Fover Up
 8' x 10'