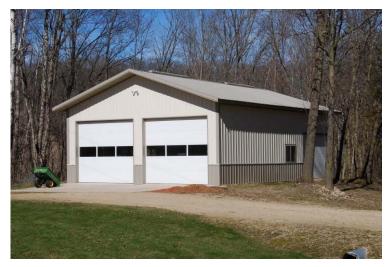

| Marshall Agency<br>REALTORS                                                                                                                                                                                                                                                                                                                                                                                                       |                                                                                                                                                                                                                                                                                                                                                                                                                                                                                                                                                                                                                |                                                  | •                                                                |
|-----------------------------------------------------------------------------------------------------------------------------------------------------------------------------------------------------------------------------------------------------------------------------------------------------------------------------------------------------------------------------------------------------------------------------------|----------------------------------------------------------------------------------------------------------------------------------------------------------------------------------------------------------------------------------------------------------------------------------------------------------------------------------------------------------------------------------------------------------------------------------------------------------------------------------------------------------------------------------------------------------------------------------------------------------------|--------------------------------------------------|------------------------------------------------------------------|
| WWW.MARSHALLAGENCYREALTORS.COM<br>WWW.MARSHALLAGENCYREALTORS.COM<br>LEE A. MARSHALL, BROKER<br>180 W. SEMINARY ST.<br>RICHLAND CENTER, WI 53581<br>608-647-6371 FAX 608-647-6372                                                                                                                                                                                                                                                  | Room Sizes:Living Room17' x 2Kitchen13' x 2Dining Area7' x 10Laundry9' x 6'Rec Room-LL24' x                                                                                                                                                                                                                                                                                                                                                                                                                                                                                                                    | 12'4Bedroom0'Den0'Office/Storage-LL20'Bedroom-LL | 22' x 14'<br>11'5 x 11'<br>11'6 x 11'2<br>9'10 x 8'<br>12' x 12' |
|                                                                                                                                                                                                                                                                                                                                                                                                                                   | Bedroom-LL       12'6 x 12'2         Design:       Ranch       Construction:       Frame       Exterior Siding:       Vinyl & Brick         Heating/Cooling:       High Efficiency Forced Air Gas/Central Air       View:       Average       Lot Size:       1.46 Acres (2 Lots)       Electric:       200 Amp Breakers         Taxes:       2016-\$3,647.03       School District:       Riverdale       Possession:       At Closing         Items Included:       Window Coverings, Stove, Refrigerator, Kennel, Playground Equipment,       Water Softener         Items Not Included:       Duck Shelter |                                                  |                                                                  |
|                                                                                                                                                                                                                                                                                                                                                                                                                                   |                                                                                                                                                                                                                                                                                                                                                                                                                                                                                                                                                                                                                |                                                  |                                                                  |
| <ul> <li>Over 3200 square feet of finished area in this Ranch home in Almar Acres. Abundant storage and closet space throughout. Many custom features, vaulted living room ceiling, oversized master suite, 6 panel doors, main floor laundry, in house vacuum, etc.</li> <li>Covered entry plus 12' x 12' Three season porch. Terrific 30' x 40' shed with 12' sidewall, 3 overhead doors with openers (2 are 10x12).</li> </ul> |                                                                                                                                                                                                                                                                                                                                                                                                                                                                                                                                                                                                                |                                                  |                                                                  |

Concrete driveway & large shed apron. Town road to be sealcoated in 2017. Recent septic bed (2013). This is a well cared for home (recent carpets) that works for all ages, lifestyles and interests. Call today.