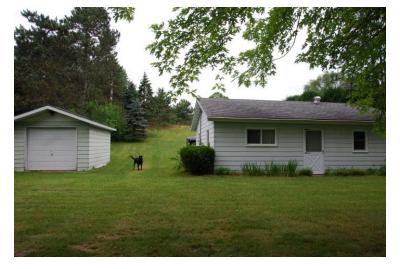

## **Wisconsin Riverfront Retreat**

Affordable getaway 1 hour West of Madison. Located on a low traffic dead end road in the Effigy Mound Subdivision.

Here you can fish from the nearly level front lawn and have easy river access to boat, kayak or canoe. Also lots of nearby state owned land with public hunting.

R970 Address: 20413 Effigy Mound Lane

PRICE: \$79,900.00 Muscoda, WI 53573

Rooms: 4 Bedrooms: 2 Bath: 1 Gross Living Area: 720 Basement: None - Slab Garage: 1 Car Detached 12'x20' Age: 50+/-

Room Sizes:

Living Room 18' x 13' Bedroom 14' x 10' 11' x 13' 11' x 10' Kitchen Bedroom

Design: Ranch Construction: Frame Exterior Siding: Metal Heating/Cooling: None – owner used space heaters/None View: River – 80' of Frontage Lot Size: .270 acre Electric: 55 Amp Taxes: 2014-\$1,299.39 School District: Riverdale Possession: At Closing Well: Steel Cased Septic: 1970 2 bedroom Conventional