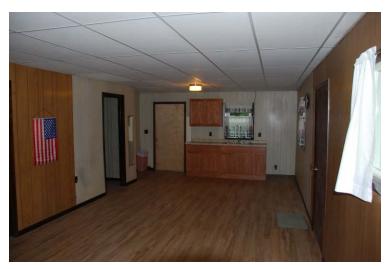

Not fancy but a nice 2 bedroom home with some recent improvements that include: vinyl double hung windows, all new floating luxury vinyl flooring and new kitchen cabinets and countertop.

> The above information is considered reliable but not guaranteed by Marshall Agency Realtors.

R970 Address: 20413 Effigy Mound Lane

PRICE: \$79,900.00 Muscoda, WI 53573

Rooms: 4 Bedrooms: 2 Bath: 1 Gross Living Area: 720 Basement: None - Slab Garage: 1 Car Detached 12'x20' Age: 50+/-

Room Sizes:

Living Room 18' x 13' Bedroom 14' x 10' 11' x 13' 11' x 10' Kitchen Bedroom