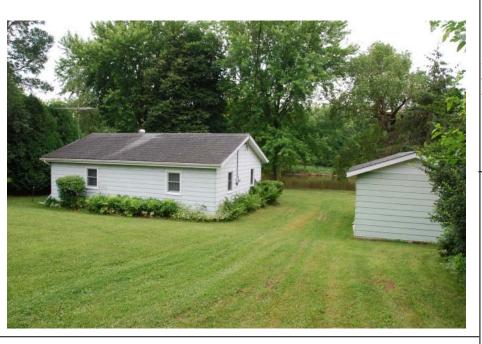

## **Wisconsin Riverfront Retreat**

Affordable getaway 1 hour West of Madison. Located on a low traffic dead end road in the Effigy Mound Subdivision.

Here you can fish from the nearly level front lawn and have easy river access to boat, kayak or canoe. Also lots of nearby state owned land with public hunting.

Not fancy but a nice 2 bedroom home with some recent improvements that include: vinyl double hung windows, all new floating luxury vinyl flooring and new kitchen cabinets and countertop.

> The above information is considered reliable but not guaranteed by Marshall Agency Realtors.

R970 Address: 20413 Effigy Mound Lane

PRICE: \$79,900.00 Muscoda, WI 53573

Rooms: 4 Bedrooms: 2 Bath: 1 Gross Living Area: 720 Basement: None - Slab Garage: 1 Car Detached 12'x20' Age: 50+/-

Room Sizes:

Living Room 18' x 13' Bedroom 14' x 10' 11' x 13' 11' x 10' Kitchen Bedroom

Design: Ranch Construction: Frame Exterior Siding: Metal Heating/Cooling: None – owner used space heaters/None View: River – 80' of Frontage Lot Size: .270 acre Electric: 55 Amp Taxes: 2014-\$1,299.39 School District: Riverdale Possession: At Closing Well: Steel Cased Septic: 1970 2 bedroom Conventional