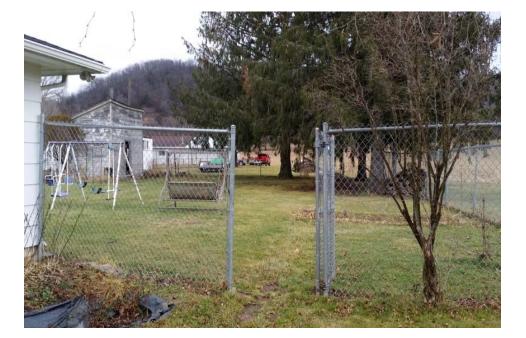

| Marshall Agency<br>REALTORS                                                                                                                                                                                                                                                                                                                                                                                                                 | R960 Address: 25525 Jackson Street   PRICE: \$64,900.00 Muscoda (Boaz), WI 53573   Rooms: 6 Bedrooms: 3 Bath: 2 Gross Living Area: 1608   Basement/Finish: Partial/ No Finish Age: 60+/- Garage: 2+ car detached - 32' x 24' Insulated & Heated (Gas Furnace)                                                                                                                                                                                                                                                |
|---------------------------------------------------------------------------------------------------------------------------------------------------------------------------------------------------------------------------------------------------------------------------------------------------------------------------------------------------------------------------------------------------------------------------------------------|--------------------------------------------------------------------------------------------------------------------------------------------------------------------------------------------------------------------------------------------------------------------------------------------------------------------------------------------------------------------------------------------------------------------------------------------------------------------------------------------------------------|
| WWW.MARSHALLAGENCYREALTORS.COM<br>WWW.MARSHALLAGENCYREALTORS.COM<br>LEE A. MARSHALL, BROKER<br>180 W. SEMINARY ST.<br>RICHLAND CENTER, WI 53581<br>608-647-6371 FAX 608-647-6372                                                                                                                                                                                                                                                            | Room Sizes:     Living Room   23' x 12'   Bedroom   12' x 11'     Kitchen   9' x 14'   Bedroom   12' x 9'     Dining Room   16'6 x 15'6   Bedroom   11' x 10'                                                                                                                                                                                                                                                                                                                                                |
|                                                                                                                                                                                                                                                                                                                                                                                                                                             | Design: 2 Story Construction: Frame Exterior Siding: Vinyl   Heating/Cooling: High Efficiency Forced Air Gas/Central Air   Porch/Patio/Deck: Fenced Back Yard Sewer/Water: Village Sewer/Private Well   Lot Size: 83.24 'x 184.5' x 75 'x 222.64' Electric: 100 Amp Breakers   Taxes: 2014-\$1,922.04 School District: Richland Center Possession: At Closing   Items Included: Window Coverings Property not in floodplain per FEMA Map # 5503570001B Property not in floodplain per FEMA Map # 5503570001B |
| EDGE OF SMALL TOWN                                                                                                                                                                                                                                                                                                                                                                                                                          |                                                                                                                                                                                                                                                                                                                                                                                                                                                                                                              |
| 2 story, 3 bedroom, 2 bath home needing just a little work but<br>priced to sell. Property has an insulated/heated 2+ car garage<br>with heated storage/laundry area 8' x 24' – perfect for hobby,<br>butchering, fish cleaning, etc. Home has large living room<br>area, eat-in kitchen, plenty of storage, delightful sun<br>room/family room and full bath on first and second floors.<br>Large lawn space – part with chain link fence. |                                                                                                                                                                                                                                                                                                                                                                                                                                                                                                              |