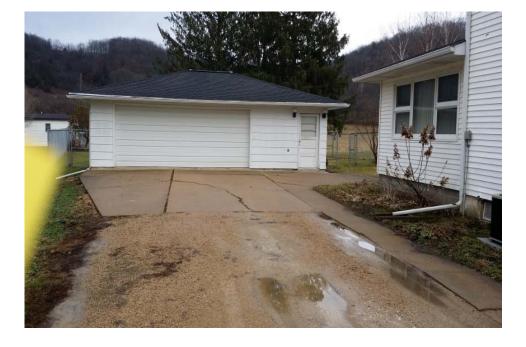

| Marshall Agency<br>REALTORS                                                                                                                                                                                                                                                                                                                                                                                                                 | R960 Address: 25525 Jackson Street   PRICE: \$64,900.00 Muscoda (Boaz), WI 53573   Rooms: 6 Bedrooms: 3 Bath: 2 Gross Living Area: 1608   Basement/Finish: Partial/ No Finish Age: 60+/- Garage: 2+ car detached - 32' x 24' Insulated & Heated (Gas Furnace)                                                                                                                                                                                                                                                |
|---------------------------------------------------------------------------------------------------------------------------------------------------------------------------------------------------------------------------------------------------------------------------------------------------------------------------------------------------------------------------------------------------------------------------------------------|--------------------------------------------------------------------------------------------------------------------------------------------------------------------------------------------------------------------------------------------------------------------------------------------------------------------------------------------------------------------------------------------------------------------------------------------------------------------------------------------------------------|
| WWW.MARSHALLAGENCYREALTORS.COM<br>WWW.MARSHALLAGENCYREALTORS.COM<br>LEE A. MARSHALL, BROKER<br>180 W. SEMINARY ST.<br>RICHLAND CENTER, WI 53581<br>608-647-6371 FAX 608-647-6372                                                                                                                                                                                                                                                            | Room Sizes:     Living Room   23' x 12'   Bedroom   12' x 11'     Kitchen   9' x 14'   Bedroom   12' x 9'     Dining Room   16'6 x 15'6   Bedroom   11' x 10'                                                                                                                                                                                                                                                                                                                                                |
|                                                                                                                                                                                                                                                                                                                                                                                                                                             | Design: 2 Story Construction: Frame Exterior Siding: Vinyl   Heating/Cooling: High Efficiency Forced Air Gas/Central Air   Porch/Patio/Deck: Fenced Back Yard Sewer/Water: Village Sewer/Private Well   Lot Size: 83.24 'x 184.5' x 75 'x 222.64' Electric: 100 Amp Breakers   Taxes: 2014-\$1,922.04 School District: Richland Center Possession: At Closing   Items Included: Window Coverings Property not in floodplain per FEMA Map # 5503570001B Property not in floodplain per FEMA Map # 5503570001B |
| EDGE OF SMALL TOWN                                                                                                                                                                                                                                                                                                                                                                                                                          |                                                                                                                                                                                                                                                                                                                                                                                                                                                                                                              |
| 2 story, 3 bedroom, 2 bath home needing just a little work but<br>priced to sell. Property has an insulated/heated 2+ car garage<br>with heated storage/laundry area 8' x 24' – perfect for hobby,<br>butchering, fish cleaning, etc. Home has large living room<br>area, eat-in kitchen, plenty of storage, delightful sun<br>room/family room and full bath on first and second floors.<br>Large lawn space – part with chain link fence. |                                                                                                                                                                                                                                                                                                                                                                                                                                                                                                              |