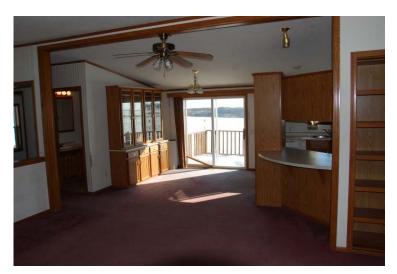

Attractively priced rural ranch home 7+/- miles Southwest of Reedsburg. Efficient, functional floorplan, vaulted ceilings, main floor laundry, ample closets, some built in cabinets/shelving and more. Full basement offers lots of finish potential. Low traffic country setting with nice views. Lender owned – priced 40,000 under assessed value.

 Dining Room
 13' x 10'
 Bedroom
 10'9' x 8'9 wCl

Design: Ranch Construction: Wick - Manufactured Exterior Siding: Vinyl

Heating/Cooling: Forced Air LP Gas/Central Air

Porch/Patio/Deck: Concrete Patio Areas & 2 Wood Decks