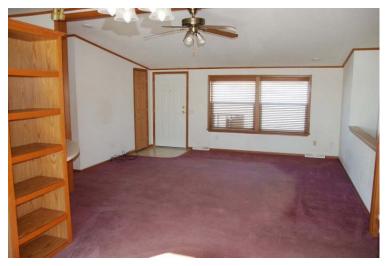

Attractively priced rural ranch home 7+/- miles Southwest of Reedsburg. Efficient, functional floorplan, vaulted ceilings, main floor laundry, ample closets, some built in cabinets/shelving and more. Full basement offers lots of finish potential. Low traffic country setting with nice views. Lender owned – priced 40,000 under assessed value.

Basement/Finish: Full Poured Concrete/Limited finish – lots of potential

Age: 14 Garage: 2 car detached (24' x 26') w/2 openers

Room Sizes:

 Living Room
 16' x 13'
 Bedroom
 13' x 12'9 w/Walk-in Cl

 Kitchen
 13' x 12'
 Bedroom
 11' x 10'8 w/Cl