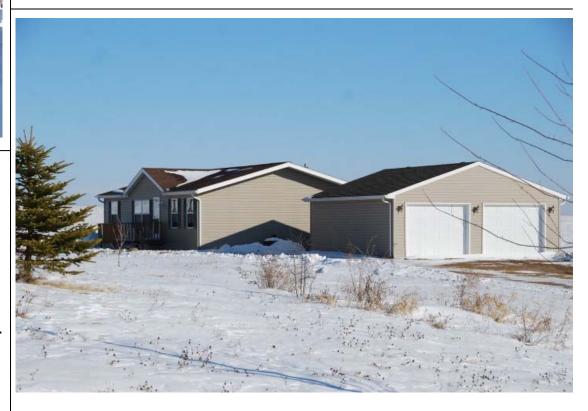

Attractively priced rural ranch home 7+/- miles Southwest of Reedsburg. Efficient, functional floorplan, vaulted ceilings, main floor laundry, ample closets, some built in cabinets/shelving and more. Full basement offers lots of finish potential. Low traffic country setting with nice views. Lender owned – priced 40,000 under assessed value.

Basement/Finish: Full Poured Concrete/Limited finish – lots of potential

Age: 14 Garage: 2 car detached (24' x 26') w/2 openers

Room Sizes:

 Living Room
 16' x 13'
 Bedroom
 13' x 12'9 w/Walk-in Cl

 Kitchen
 13' x 12'
 Bedroom
 11' x 10'8 w/Cl

View: Pastoral Lot Size: 2.82 Acres Electric: 200 Amp Breakers

Taxes: 2014-\$2486.48 School District: Reedsburg Possession: At Closing

Heat costs – Average 400 gallons/year

Directions: From Reedsburg West on Highway K 5  $\frac{1}{2}$  miles then East (left) on Meyer Road for  $\frac{1}{2}$  mile then South on Hinze Road  $\frac{1}{3}$  mile property on left