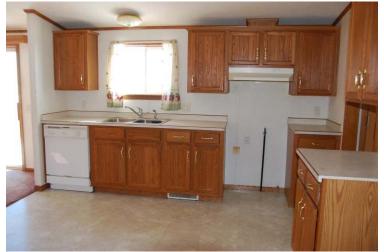

Attractively priced rural ranch home 7+/- miles Southwest of Reedsburg. Efficient, functional floorplan, vaulted ceilings, main floor laundry, ample closets, some built in cabinets/shelving and more. Full basement offers lots of finish potential. Low traffic country setting with nice views. Lender owned – priced 40,000 under assessed value.

Basement/Finish: Full Poured Concrete/Limited finish – lots of potential

Age: 14 Garage: 2 car detached (24' x 26') w/2 openers

Room Sizes:

 Living Room
 16' x 13'
 Bedroom
 13' x 12'9 w/Walk-in Cl

 Kitchen
 13' x 12'
 Bedroom
 11' x 10'8 w/Cl

 Dining Room
 13' x 10'
 Bedroom
 10'9' x 8'9 wCl

Design: Ranch Construction: Wick - Manufactured Exterior Siding: Vinyl

Heating/Cooling: Forced Air LP Gas/Central Air

Porch/Patio/Deck: Concrete Patio Areas & 2 Wood Decks