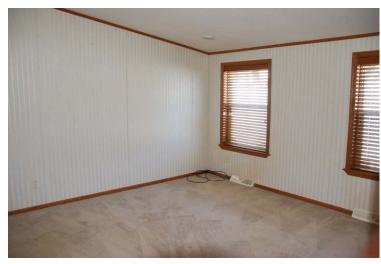

Basement/Finish: Full Poured Concrete/Limited finish – lots of potential

Age: 14 Garage: 2 car detached (24' x 26') w/2 openers

Room Sizes:

 Living Room
 16' x 13'
 Bedroom
 13' x 12'9 w/Walk-in Cl

 Kitchen
 13' x 12'
 Bedroom
 11' x 10'8 w/Cl

 Dining Room
 13' x 10'
 Bedroom
 10'9' x 8'9 wCl

Design: Ranch Construction: Wick - Manufactured Exterior Siding: Vinyl

Heating/Cooling: Forced Air LP Gas/Central Air

Porch/Patio/Deck: Concrete Patio Areas & 2 Wood Decks