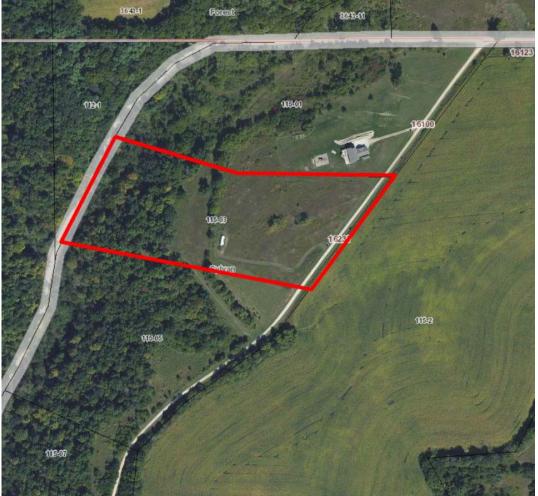

## V465

Price: \$39,900.00

LOCATION: <u>Section 1, Town of Sylvan, Richland County, WI</u> Off Ash Ridge Road and private Road known as Ridgeview Lane POSSESSION: <u>At Closing</u> TAXES: <u>2014 - \$641.56</u>

## AFFORDABLE

Campsite, Building site, Picnic Point with scenic countryside views.

Hike - Hunt - Recreate

10.07 acres - mix of tillable (prairie) and woods.

Acres: 10.07

Property fronts on a quiet town road and a low trafficked private roadway. Electricity and phone on site with service to 1995 camper/trailer which is included.

Located in unzoned township in Northwestern Richland Country which allows this property to be easily utilized however works best for you.

Property is governed by the Sugar Grove protective covenants And road maintenance association - \$200.00 Annual Fee