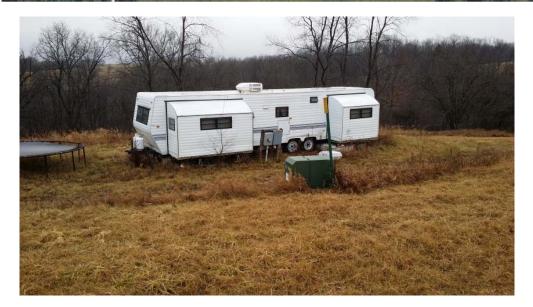

## AFFORDABLE

Campsite, Building site, Picnic Point with scenic countryside views.

Hike - Hunt - Recreate

10.07 acres - mix of tillable (prairie) and woods.

Acres: 10.07

Property fronts on a quiet town road and a low trafficked private roadway. Electricity and phone on site with service to 1995 camper/trailer which is included.