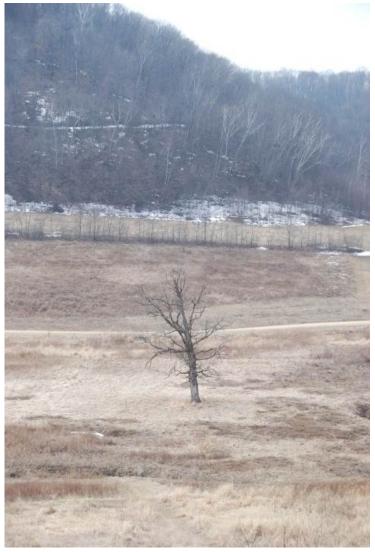

8.23 acre parcel with a trout stream at an affordable price. Nice mix Of open meadow with meandering stream, prior cropland and Wooded hillside. Located on South Knapp Creek Lane (a private Dead end drive maintained by the owners' association - \$150.00 annual association fee).

Frontage on Class II Trout (Brooks & Brown) stream – West Fork of Knapps Creek. This stream area is unobstructed and would be ideal For any age angler or fly fishing enthusiast.

Nice Building Site.

Underground Electricity to site.