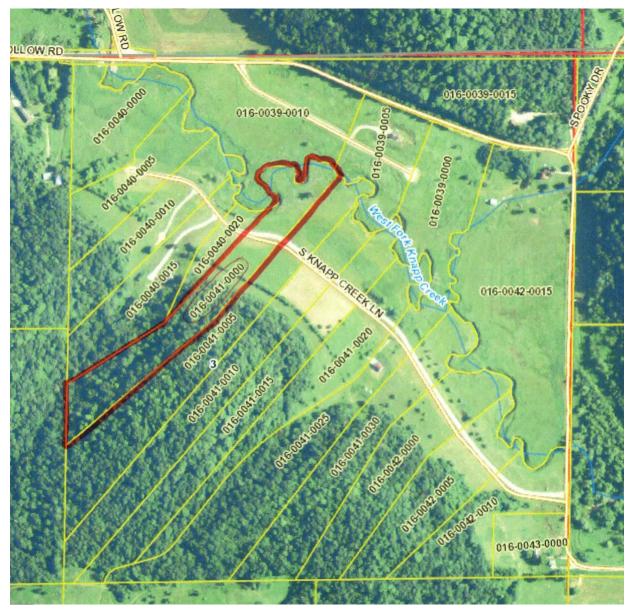

8.23 acre parcel with a trout stream at an affordable price. Nice mix Of open meadow with meandering stream, prior cropland and Wooded hillside. Located on South Knapp Creek Lane (a private Dead end drive maintained by the owners' association - \$150.00 annual association fee).

Lot #6 of Certified Survey map # 1104 in Section 3 of Scott Township, Crawford County.

THE ABOVE INFORMATION IS CONSIDERED RELIABLE BUT NOT GUARANTEED BY MARSHALL AGENCY REALTORS

V461 Acres: 8.23