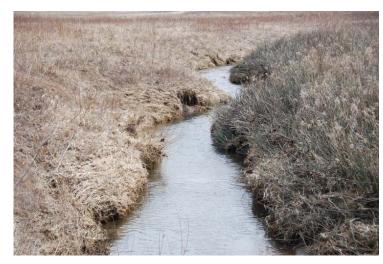

Frontage on Class II Trout (Brooks & Brown) stream – West Fork of Knapps Creek. This stream area is unobstructed and would be ideal For any age angler or fly fishing enthusiast.

Nice Building Site.

Underground Electricity to site.