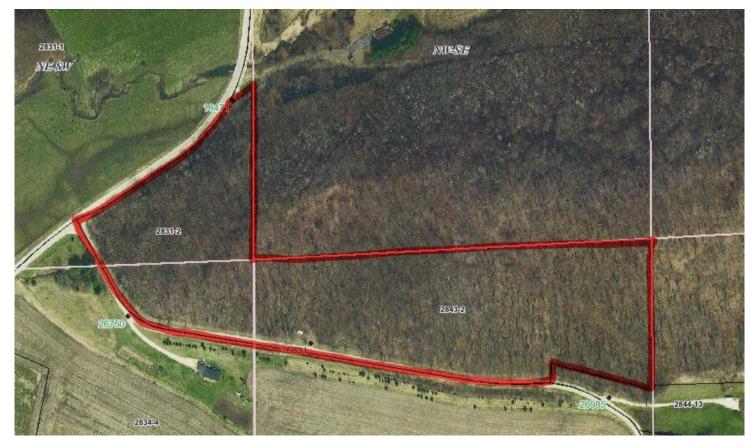

V467 Acres: 18.57 Price: \$ 51,000.00

| LOCATION: West of Richland Center on County Road Q then |
|---------------------------------------------------------|
| South on Weisbrew Drive                                 |
| POSSESSION: At Closing                                  |
| TAXES: 2015 - \$ 364.98                                 |
| · · · · · · · · · · · · · · · · · · ·                   |

## **Reasonable Recreational Land**

Wooded parcel – scenic – good hunting. Driveway and small open area presently off Weisbrew Drive with an old camper trailer of limited to no value (that can be included in the sale). 11 acres in Managed Forest Lands program until December 31, 2017 (not open to public hunting) helps keep the taxes low.

Boundary lines are approximate based on Richland County Tax/GIS Information THE ABOVE INFORMATION IS CONSIDERED RELIABLE BUT NOT GUARANTEED BY MARSHALL AGENCY REALTORS