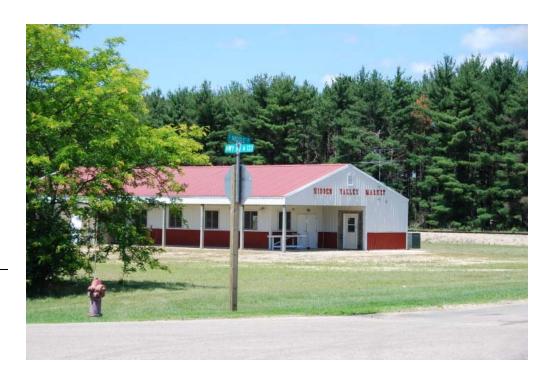

WWW.MARSHALLAGENCYREALTORS.COM

RICHLAND CENTER, WI 53581 608-647-6371 FAX 608-647-6372

Price: \$54,900.00

ADDRESS: 215 Middle Street, Muscoda, WI 53573

POSSESSION: At Closing TAXES: 2014 - \$ 2,633.44

Highly visible property on the East edge of Muscoda. Large metal Structure/shed (38' x 80') suitable for numerous uses: retail, Commercial, small manufacturing, office, wholesale, etc. 9.15 Acres with State Highways 80 & 133 frontage as well as frontage on Middle Street.

Structure: 1884 square foot heated area including a public restroom as well as a private full bath, office, showroom, 196 square foot cooler, 960 square foot covered concrete porch are and an attached 14' x 36' greenhouse.