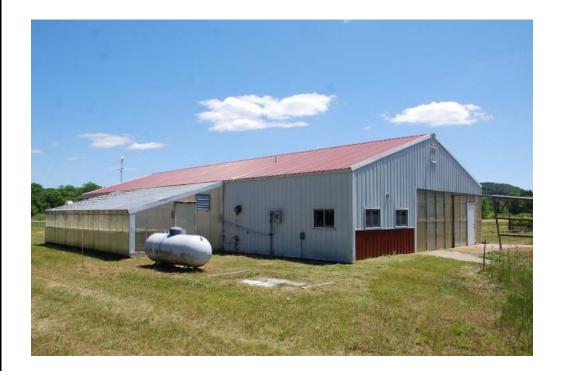

WWW.MARSHALLAGENCYREALTORS.COM

RICHLAND CENTER, WI 53581 608-647-6371 FAX 608-647-6372

Price: \$54,900.00

ADDRESS: 215 Middle Street, Muscoda, WI 53573

POSSESSION: At Closing TAXES: 2014 - \$ 2,633.44

Highly visible property on the East edge of Muscoda. Large metal Structure/shed (38' x 80') suitable for numerous uses: retail, Commercial, small manufacturing, office, wholesale, etc. 9.15 Acres with State Highways 80 & 133 frontage as well as frontage on Middle Street.

Structure: 1884 square foot heated area including a public restroom as well as a private full bath, office, showroom, 196 square foot cooler, 960 square foot covered concrete porch are and an attached 14' x 36' greenhouse.