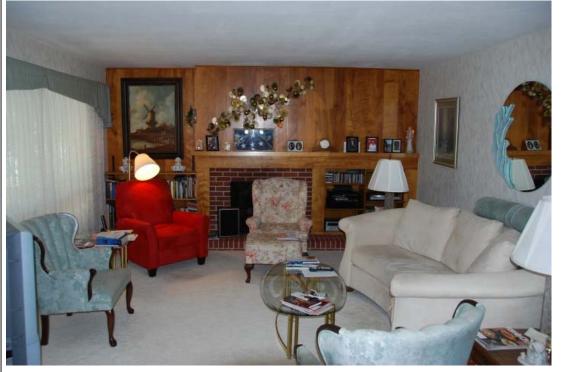

Rooms: 7 Bedrooms: 3 Bath: 1 Gross Living Area: 1371
Basement/Finish: Nearly Full (86%)/No Finish

Age: 61 Garage/Carport: 1 Car Attached w/opener

Room Sizes:

 Living Room
 19' x 15'
 Bedroom
 14' x 12'

 Kitchen
 Bedroom
 10' x 12'

 Dining Room
 9' x 11'
 Bedroom
 10'6 x 8'2

 4 Season Room
 22' x 7'6

Design: Ranch Construction: Frame Exterior Siding:

Heating/Cooling: HE Forced Air Gas/Central Air

Porch/Patio/Deck: Covered Entry Porch, Wood Burning Fireplace