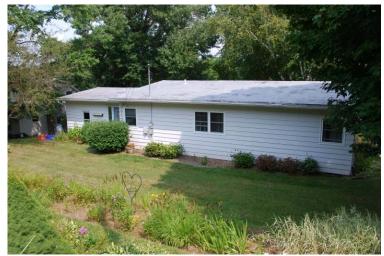

WWW.MARSHALLAGENCYREALTORS.COM

180 W. SEMINARY ST.
RICHLAND CENTER, WI 53581
608-647-6371 FAX 608-647-6372

Attractive, well cared for, Ranch home in a quiet, much requested, neighborhood on the city's West Side. Terrific view(s) overlooking the city from a dead end, low traffic city street. Many recent upgrades; vinyl windows, kitchen updates, exterior doors, mechanicals, etc. As well as well built oak floors, built-ins and more.

Rooms: 7 Bedrooms: 3 Bath: 1 Gross Living Area: 1371
Basement/Finish: Nearly Full (86%)/No Finish

Age: 61 Garage/Carport: 1 Car Attached w/opener

Room Sizes:

 Living Room
 19' x 15'
 Bedroom
 14' x 12'

 Kitchen
 Bedroom
 10' x 12'

 Dining Room
 9' x 11'
 Bedroom
 10'6 x 8'2

 4 Season Room
 22' x 7'6

Design: Ranch Construction: Frame Exterior Siding:

Heating/Cooling: HE Forced Air Gas/Central Air

Porch/Patio/Deck: Covered Entry Porch, Wood Burning Fireplace

View: Average Lot Size: 100' x 116' Electric: 100 Amp Breakers

Taxes: \$2,608.54 School District: Richland Possession: At Closing

Items Included: Window Coverings

Negotiable - Stove, Refrigerator, Washer, Dryer