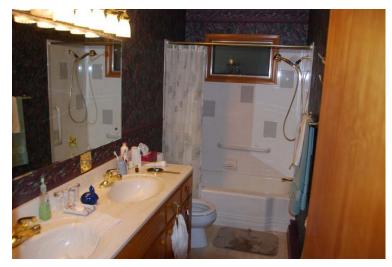

Rooms: 7 Bedrooms: 3 Bath: 1 Gross Living Area: 1371
Basement/Finish: Nearly Full (86%)/No Finish

Age: 61 Garage/Carport: 1 Car Attached w/opener

Room Sizes:

 Living Room
 19' x 15'
 Bedroom
 14' x 12'

 Kitchen
 Bedroom
 10' x 12'