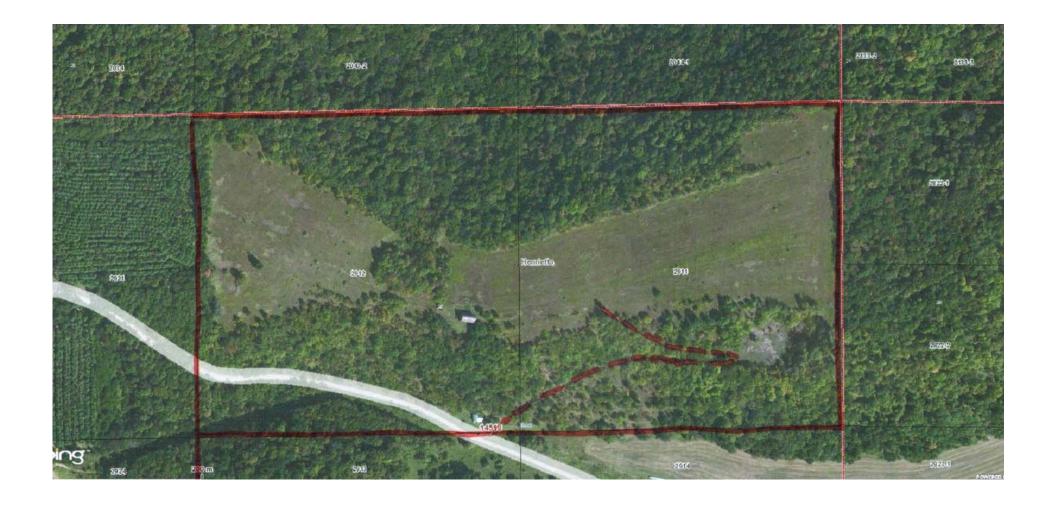

## HUNT EXPLORE ENJOY

80 acres in a valley setting with a good field road to 20+/- acres on the ridge that was tillable and could be again. Rock Outcroppings. This property has an old Two Story home in need of work. Would make a great getaway. Home has 3 bedrooms and 1 ½ baths.

Located North of Richland Center on a very low traffic sealcoat town road.

Come see this unglaciated parcel in scenic Southwest Wisconsin.

The above information is considered reliable
but not guaranteed by Marshall Agency Realtors.

Porch/Patio/Deck: Enclosed Porch 17' x 8'

View:AverageLot Size:80 acresElectric:100 Amp BreakersTaxes:2013 - \$ 2,841School District:RichlandPossession:At Closing

Items Included: Any personal property remaining after closing