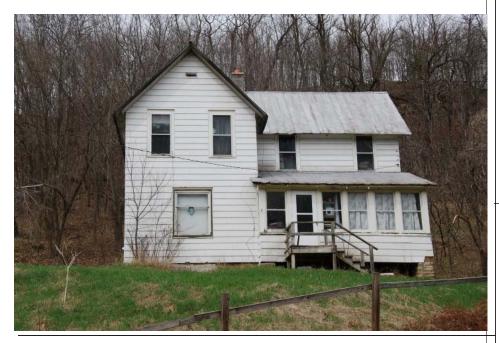

## HUNT EXPLORE ENJOY

80 acres in a valley setting with a good field road to 20+/- acres on the ridge that was tillable and could be again. Rock Outcroppings. This property has an old Two Story home in need of work. Would make a great getaway. Home has 3 bedrooms and 1 ½ baths.

R938 ADDRESS: 14518 High Hill Dr PRICE: \$199,900 Richland County

Rooms: 7 Bedrooms: 3 Bath: 1.5 Gross Living Area: 1232 Basement/Finish: 364 Sq. Ft. Partial/No Finish

Age: ~100 Outbuildings: Old Milk House & Shed of Limited Value

Room Sizes:

 Living Room
 13' x 13'
 Bedroom
 17' x 13'

 Kitchen/Dining Rm
 17' x 13'
 Bedroom
 13' x 13'

 Utility
 5' x 9'
 Bedroom
 9' x 8'5

Design: 2 Story Construction: Frame Exterior Siding: Slate

Mechanicals: High Efficiency Forced Air Gas/No AC /40 Gallon Electric Water Heater