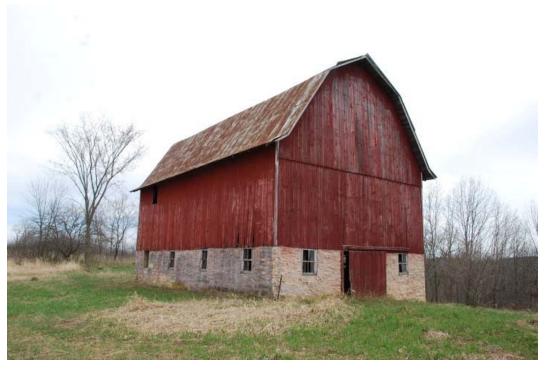

R938 ADDRESS: 14518 High Hill Dr PRICE: \$199,900 Richland County

Rooms: 7 Bedrooms: 3 Bath: 1.5 Gross Living Area: 1232 Basement/Finish: 364 Sq. Ft. Partial/No Finish

Age: ~100 Outbuildings: Old Milk House & Shed of Limited Value