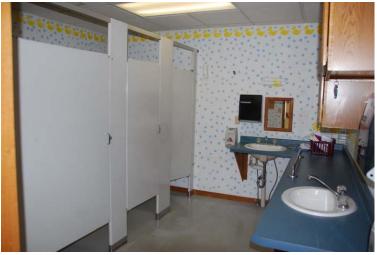

## **POTENTIAL GALORE**

Solid 2 Story dwelling with recent addition and lots of remodeling: vinyl windows, vinyl siding, kitchen, floorings, roof, plastered walls, oak trim, metal exterior doors, etc.. Each floor has separate furnace/central air units. Large full lot. Nice rear deck and a front porch. Convenient location in a good neighborhood. This property (previous day care) could be converted back to a spacious single family home or this property has great potential for a 2-3 unit rental property with some minor changes. Current R3 zoning allows for either use.