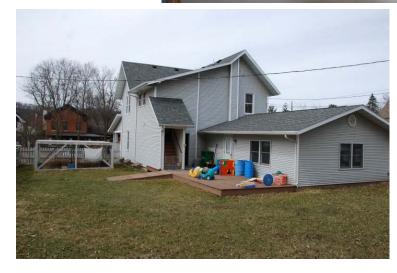

## **POTENTIAL GALORE**

Solid 2 Story dwelling with recent addition and lots of remodeling: vinyl windows, vinyl siding, kitchen, floorings, roof, plastered walls, oak trim, metal exterior doors, etc.. Each floor has separate furnace/central air units. Large full lot. Nice rear deck and a front porch. Convenient location in a good neighborhood. This property (previous day care) could be converted back to a spacious single family home or this property has great potential for a 2-3 unit rental property with some minor changes. Current R3 zoning allows for either use.

Design: 2 Story Exterior Siding: Vinyl & Aluminum Fascia & Soffit

Heating/Cooling: 2 HE Forced Air Gas Furnaces/2 Central Air Units

Porch/Patio/Deck: Front Porch & Deck 12' x 24'

View: Average Lot Size: 66' x 132' Electric: 100 Amp Breakers