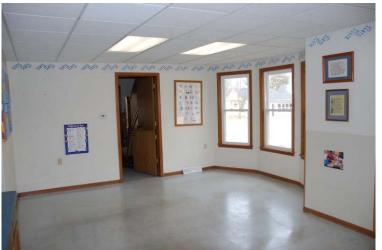

## **POTENTIAL GALORE**

Solid 2 Story dwelling with recent addition and lots of remodeling: vinyl windows, vinyl siding, kitchen, floorings, roof, plastered walls, oak trim, metal exterior doors, etc.. Each floor has separate furnace/central air units. Large full lot. Nice rear deck and a front porch. Convenient location in a good neighborhood. This property (previous day care) could be converted back to a spacious single family home or this property has great potential for a 2-3 unit rental property with some minor changes. Current R3 zoning allows for either use.

Age: Varied Garage: None (Family room was originally a garage)

Room Sizes:

Living Room 13' x 11'6 Bedroom 11'2' x 11'6
Kitchen/Dining Rm 22' x 15' Bedroom/Other 15'3 x 11'6
Family Room 27'6 x 21'6 Other 16' x 9'8+
Bedroom 15'3' x 11'2 Other 19'6 x 11'6