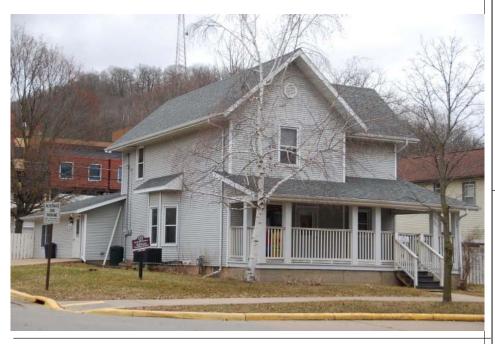

## **POTENTIAL GALORE**

Solid 2 Story dwelling with recent addition and lots of remodeling: vinyl windows, vinyl siding, kitchen, floorings, roof, plastered walls, oak trim, metal exterior doors, etc.. Each floor has separate furnace/central air units. Large full lot. Nice rear deck and a front porch. Convenient location in a good neighborhood. This property (previous day care) could be converted back to a spacious single family home or this property has great potential for a 2-3 unit rental property with some minor changes. Current R3 zoning allows for either use.

The above information is considered reliable but not guaranteed by Marshall Agency Realtors.

R940 ADDRESS: 491 N. Church St PRICE: \$89,900.00 Richland Center, WI

Rooms: 8 Bedrooms: 3-5 Bath: ½ bath on each floor Living Area: 2500 Basement/Finish: Full under original house/No finish