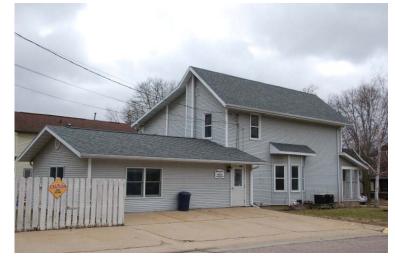

## **POTENTIAL GALORE**

Solid 2 Story dwelling with recent addition and lots of remodeling: vinyl windows, vinyl siding, kitchen, floorings, roof, plastered walls, oak trim, metal exterior doors, etc.. Each floor has separate furnace/central air units. Large full lot. Nice rear deck and a front porch. Convenient location in a good neighborhood. This property (previous day care) could be converted back to a spacious single family home or this property has great potential for a 2-3 unit rental property with some minor changes. Current R3 zoning allows for either use.

The above information is considered reliable but not guaranteed by Marshall Agency Realtors.

R940 ADDRESS: 491 N. Church St PRICE: \$89,900.00 Richland Center, WI

Rooms: 8 Bedrooms: 3-5 Bath: ½ bath on each floor Living Area: 2500 Basement/Finish: Full under original house/No finish

Design: 2 Story Exterior Siding: Vinyl & Aluminum Fascia & Soffit

Heating/Cooling: 2 HE Forced Air Gas Furnaces/2 Central Air Units

Porch/Patio/Deck: Front Porch & Deck 12' x 24'

View: Average Lot Size: 66' x 132' Electric: 100 Amp Breakers