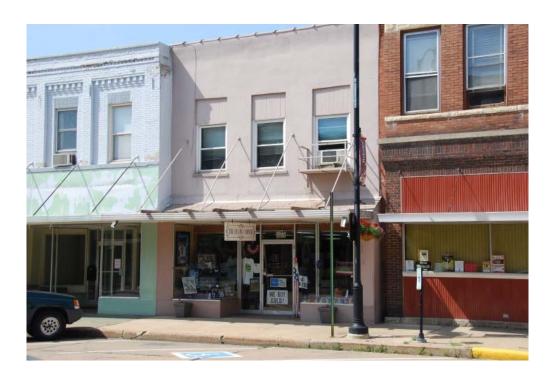

LEE A. MARSHALL, BROKER GRI
180 W. SEMINARY ST. P.O. BOX 391
RICHLAND CENTER, WI 53581
608-647-6371 FAX 608-647-6372

PRICE: \$79,900.00

TERMS: Cash

LOCATION: 116 W. Court Street, Richland Center, WI 53581

POSSESSION: Commercial (Dn) – 90 Day Notice

Residential (Up) – Month to Month

TAXES: 2012 - \$2,178.48

Retail or office space in Richland Center's Downtown. Attractive location with Southern exposure (North side of Court Street). Building's total square footage is 2850 with 1432 square feet on the main floor and 1418 square feet on the second floor

Presently occupied by excellent tenants on both the main floor (The Frame Corner Gallery - \$600.00 per month) and upstairs 4 bedroom apartment (\$500.00 per month – tenants hoping to stay as they have been there for several years already). Tenants pay all utilities with most metered separately. The sewer and water is split 2/3 for the upstairs and 1/3 for the downstairs.