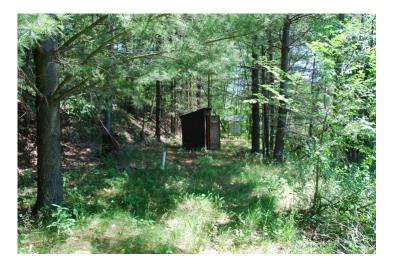

## HERE'S YOUR PERSONAL RURAL RETREAT

Terrific wooded parcel with many roads/trails and tree stands – ready for your recreational enjoyment.

20' x 24' (480 square foot) rustic getaway - 3 room cabin with electricity and outdoor privy. Recent roof, woodstove and miscellaneous personal property (beds, refrigerator, microwave, table, etc.

10' x 12' storage shed.

71 acres in MFL Non-public Hunting (for lower taxes). 31 acres expires in 2019 and 40 acres expires in 2020.

Come hunt, hike, explore and enjoy.

THE ABOVE INFORMATION IS CONSIDERED RELIABLE BUT NOT GUARANTEED BY MARSHALL AGENCY REALTORS