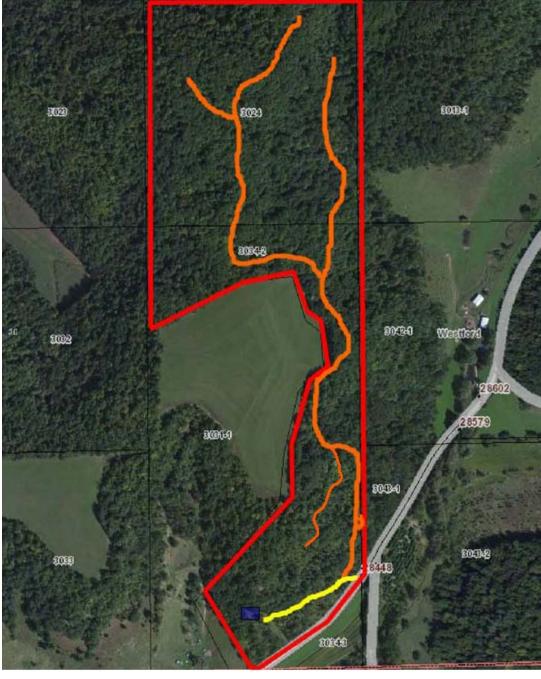

\*Orange – Trails

\*Blue - Cabin

<sup>\*</sup>Yellow – Driveway

<sup>\*</sup>All lines are approximate

<sup>\*</sup>Red – Boundary Lines