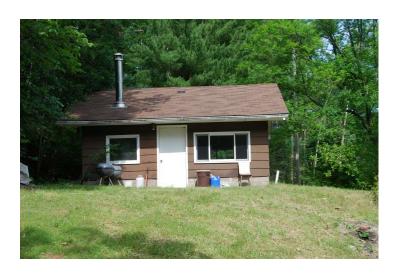

## HERE'S YOUR PERSONAL RURAL RETREAT

Terrific wooded parcel with many roads/trails and tree stands – ready for your recreational enjoyment.

20' x 24' (480 square foot) rustic getaway - 3 room cabin with electricity and outdoor privy. Recent roof, woodstove and miscellaneous personal property (beds, refrigerator, microwave, table, etc.